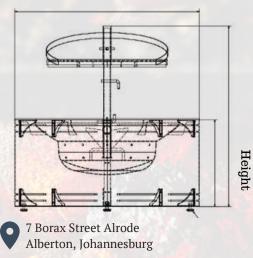

#### 3. Extent of Contract

As a rough guide only to Tenderers, the work embodied in this contract comprises the alteration and construction of an existing tourism cabin building comprising alterations to the existing cabin and construction of new braai area. The building footprint is approximately 75m<sup>2</sup>