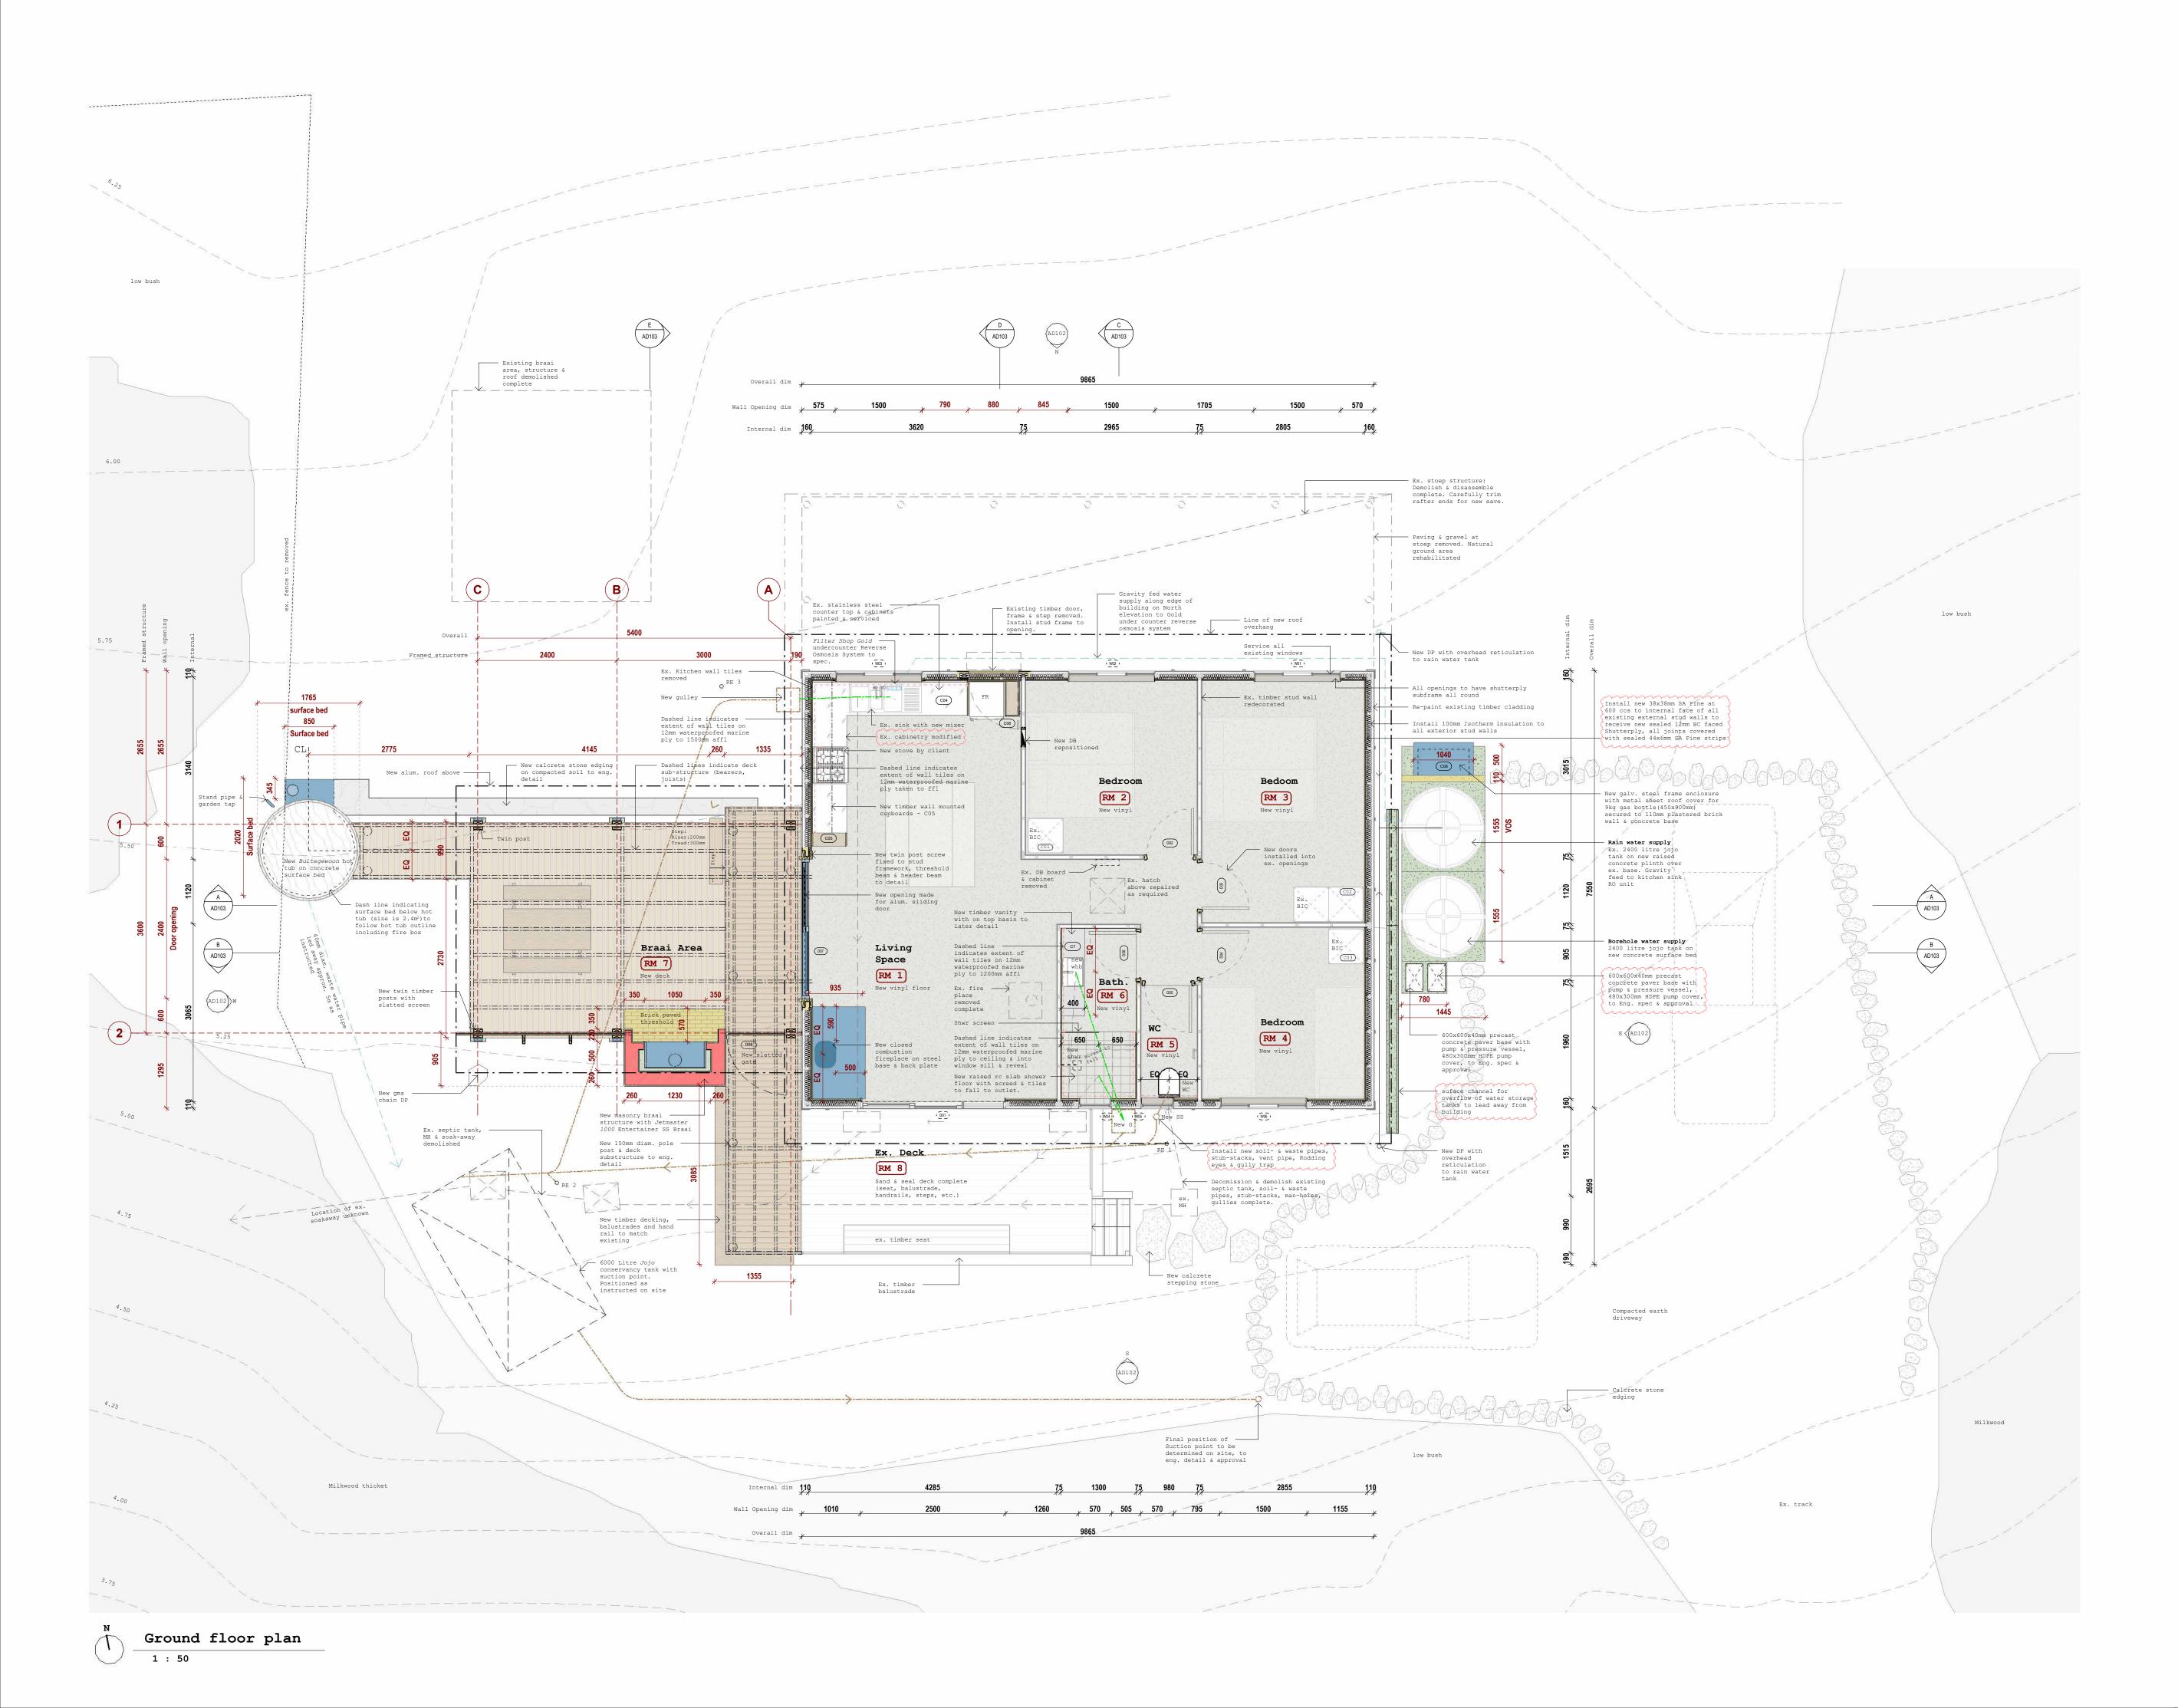

#### 3. Extent of Contract

As a rough guide only to Tenderers, the work embodied in this contract comprises the alteration and construction of an existing tourism cabin building comprising alterations to the existing cabin and construction of new braai area. The building footprint is approximately 75m<sup>2</sup>

#### 5. Drawings Issued With Bills of Quantities

The drawings as listed under Part 5 are issued electronically and form part of these Bills of Quantities.

All relevant drawings are available electronically using the following link: (Tenderer to notify the quantity surveyor should all drawings not be accessible)