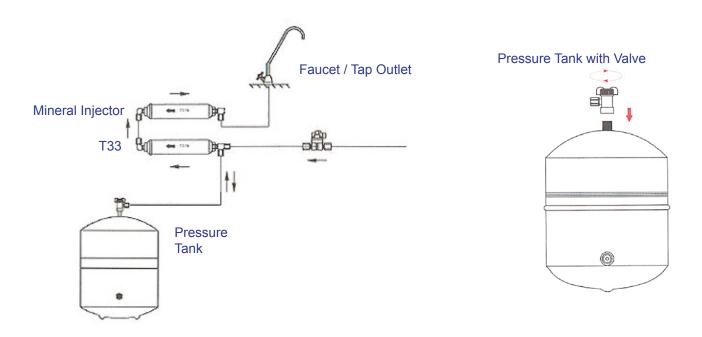

t 4-5 layers is sufficient, but you can add more if you see there is not a tight fit. Thread sealing tape is available at most hardware stores, and some retail stores.



Continued on next page.



#### Placing the RO system for use, continued

Unscrew the existing water connection and then place the assembled water fitting in between and tighten. Make sure the valve is in the closed position.

Connect the flex hose to the water source and then to the inlet side of the RO system. You should connect the pressure protection valve on this line (before the filtration system). Please take note of the flow direction on the pressure protection valve.

Next - Connect the Pressure Tank to the T-connector before the T33 post filter.

Next - Connect the faucet to the outlet of the mineral injector.



Open the main water supply and check for leaks.

If you see a leak turn off the water, disassemble and add more sealing tape to the joint that was leaking, then test again.

Ensure that the valve is left in the closed position, and that nothing is near it to accidently open it.

Now we have a water supply available, on to the tap.



#### Installing the Faucet / Tap Block Locating Wacher Escutcheon Plate Block Rubber Washer Nut 1/4" Ferule - Lock Washer -

Please make sure you think this step through as you will need to drill a hole to place the tap, and as such you need to be sure that you place it where you want it.

There are two options:

In the counter top next to the basin. Place the tap on the edge of the basin.

### **Option 1 - On the counter top**

First you need to identify wh