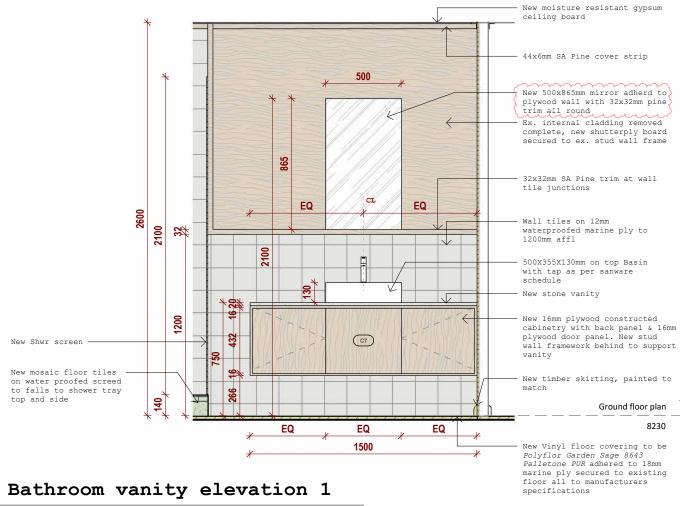

y                             | C VDN Checked By:JC<br>ure<br>ond Nature<br>Cve<br>Portion 4, Bushy Park,<br>p<br>Cism Cabin<br>& Door schedule 5           |
| Drawn By:<br>CapeNat<br>De Mc<br>Resen<br>Erf 269, 5<br>Bredasdory<br>Toui<br>Window           | C VDN Checked By:JC<br>ure<br>ond Nature<br>Cve<br>Portion 4, Bushy Park,<br>p<br>Cism Cabin<br>& Door schedule 5           |
| Drawn By:<br>CapeNat<br>De Mc<br>Reser<br>Erf 269,<br>Bredasdor<br>Toul<br>Window<br>2024-10-1 | C VDN Checked By:JC<br>ure<br>ond Nature<br>Cve<br>Portion 4, Bushy Park,<br>p<br>Cism Cabin<br>& Door schedule 5<br>5 1:50 |



Ex. cupboards in bedrooms 1 : 25





Kitchen view



Existing cupboard - CO2



Ex. cupboards in bedrooms - photo

Photos taken by Architecture Coop



8230

Kitchen elevation 1 1 : 25









Kitchen cabinetry layout 1 : 25

throughout, all carcasses, doors serviced, prepared & hand-painted.



Kitchen elevation 2 1 : 25



New 110mm brick wall

Bathroom vanity section 2 1 : 25

- Existing timber door, frame & step removed. Install stud frame to opening.

 New 16mm plywood constructed cabinetry with 16mm plywood door panel, side panel fixed to ex. sink countertop cupboard - New 32x32mm SA Pine trim

DB board recessed into ex. external timber stud wall supported with new timber stud frame all around to match ex.

Ex. skirting to be re-used & repainted to match

match ex.

sink countertop cupboard

Ground floor plan

8230

New 16mm Supawood

70 900 \_\_\_70 \_\_\_⊀\_⊀ - New metal sheet roof cover New 110mm brick wall New expanded metal mesh panel C08

- New galv. steel fram