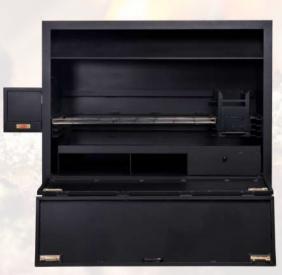

#### 3. Extent of Contract

As a rough guide only to Tenderers, the work embodied in this contract comprises the alteration and construction of an existing tourism cabin building comprising alterations to the existing cabin and construction of new braai area. The building footprint is approximately 75m<sup>2</sup>