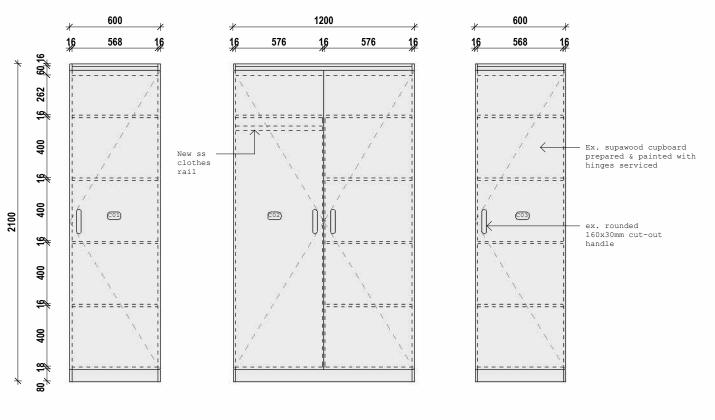

VDN Checked By:JC<br>ure<br>ond Nature<br>CVE<br>Portion 4, Bushy Park,                                                   |
| Drawn By:<br>CapeNat<br>De Mc<br>Reser<br>Erf 269, 1<br>Bredasdory                             | C VDN Checked By:JC<br>ure<br>ond Nature<br>Cve<br>Portion 4, Bushy Park,<br>p<br>Cism Cabin<br>& Door schedule 5           |
| Drawn By:<br>CapeNat<br>De Mc<br>Resen<br>Erf 269, 5<br>Bredasdory<br>Toui<br>Window           | C VDN Checked By:JC<br>ure<br>ond Nature<br>Cve<br>Portion 4, Bushy Park,<br>p<br>Cism Cabin<br>& Door schedule 5           |
| Drawn By:<br>CapeNat<br>De Mc<br>Reser<br>Erf 269,<br>Bredasdor<br>Toul<br>Window<br>2024-10-1 | C VDN Checked By:JC<br>ure<br>ond Nature<br>Cve<br>Portion 4, Bushy Park,<br>p<br>Cism Cabin<br>& Door schedule 5<br>5 1:50 |



Ex. cupboards in bedrooms 1 : 25





Kitchen view



Existing cupboard - CO2



Ex. cupboards in bedrooms - photo

Photos taken by Architecture Coop



8230

Kitchen elevation 1 1 : 25









Kitchen cabinetry layout 1 : 25

throughout, all carcasses, doors serviced, prepared & hand-painted.



Kitchen elevation 2 1 : 25



New 110mm brick wall

Bathroom vanity section 2 1 : 25

- Existing timber door, frame & step removed. Install stud frame to opening.

 New 16mm plywood constructed cabinetry with 16mm plywood door panel, side panel fixed to ex. sink countertop cupboard - New 32x32mm SA Pine trim

DB board recessed into ex. external timber stud wall supported with new timber stud frame all around to match ex.

Ex. skirting to be re-used & repainted to match

match ex.

sink countert