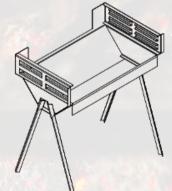

#### 3. Extent of Contract

As a rough guide only to Tenderers, the work embodied in this contract comprises the alteration and construction of an existing tourism cabin building comprising alterations to the existing cabin and construction of new braai area. The building footprint is approximately 75m<sup>2</sup>