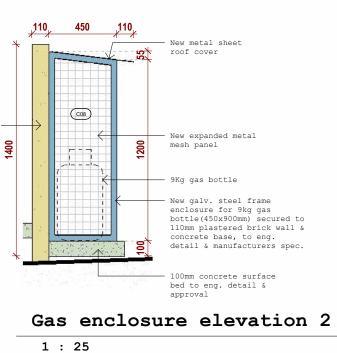

#### 3. Extent of Contract

As a rough guide only to Tenderers, the work embodied in this contract comprises the alteration and construction of an existing tourism cabin building comprising alterations to the existing cabin and construction of new braai area. The building footprint is approximately 75m<sup>2</sup>