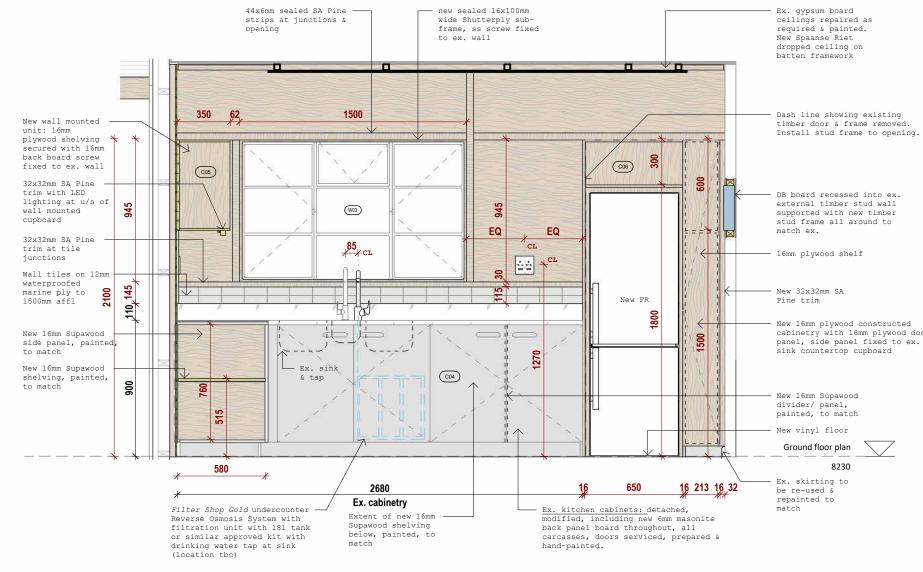

>p<br>Cism Cabin<br>& Door schedule 5           |
| Drawn By:<br>CapeNat<br>De Mc<br>Resen<br>Erf 269, 5<br>Bredasdory<br>Toui<br>Window           | C VDN Checked By:JC<br>ure<br>ond Nature<br>Cve<br>Portion 4, Bushy Park,<br>p<br>Cism Cabin<br>& Door schedule 5           |
| Drawn By:<br>CapeNat<br>De Mc<br>Reser<br>Erf 269,<br>Bredasdor<br>Toul<br>Window<br>2024-10-1 | C VDN Checked By:JC<br>ure<br>ond Nature<br>Cve<br>Portion 4, Bushy Park,<br>p<br>Cism Cabin<br>& Door schedule 5<br>5 1:50 |



Ex. cupboards in bedrooms 1 : 25





Kitchen view



Existing cupboard - CO2



Ex. cupboards in bedrooms - photo

Photos taken by Architecture Coop



8230

Kitchen elevation 1 1 : 25









Kitchen cabinetry layout 1 : 25

throughout, all carcasses, doors serviced, prepared & hand-painted.



Kitchen elevation 2 1 : 25



New 110mm brick wall

Bathroom vanity section 2 1 : 25

- Existing timber door, frame & step removed. Install stud frame to opening.

 New 16mm plywood constructed cabinetry with 16mm plywood door panel, side panel fixed to ex. sink countertop cupboard - New 32x32mm SA Pine trim

DB board recessed into ex. external timber stud wall supported with new timber stud frame all around to match ex.

Ex. skirting to be re-used & repainted to match

match ex.

sink countertop cupboard

Ground floor plan

8230

New 16mm Supawood

70 900 \_\_\_70 \_\_\_⊀\_⊀ - New metal sheet roof cover New 110mm brick wall New expanded metal mesh panel C08

- New galv. steel frame enclosure for 9kg gas bottle(450x900mm) secured to 110mm plastered brick wall & concrete base, to eng. det