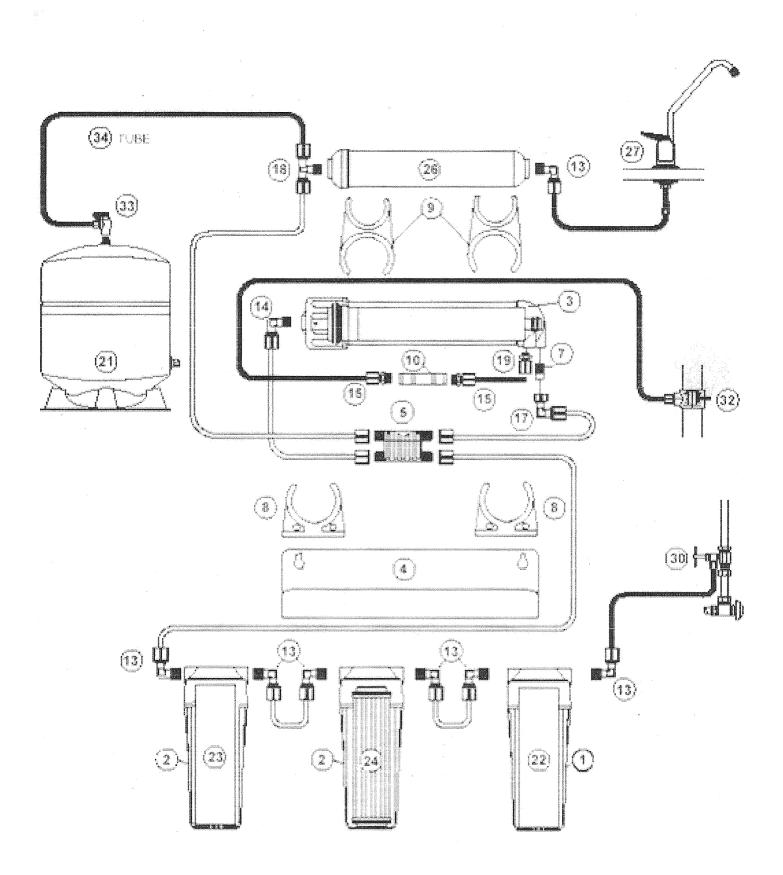

| Smell in product water         | Filters not replaced in time                                                                                           | It can cause bio fouling to<br>remove this the system<br>normally needs to be flushed<br>with hydrogen peroxide, this<br>can be done at FilterShop.co.za |

### **Booster Pump RO / Nano Diagram**

A. Feed Water Adapter B.2 "Ball Valve C.10 "PP(5µm) Sediment Filter D. Filter Housing 10" E. Low Pressure Switch F. Solenoid Valve G. 10 "Granular Activated Carbon(GAC) H. 10 "Block Activated Carbon(BAC) I. Booster Pump J. Transformer L.R.O Housing K. R. O Membrane M. Drain Restrictor N. Flush Valve O. High Pressure Switch P. Post Carbon Filter Q. Ball Valve of Tank R. Pressure Storage Tank S. Faucet



Page 16

## Standard RO / Nano Diagram



#### Annexure B

Selected special items

#### Outdoor braai unit

**Product name:** Jetmaster 1000 Entertainer SS Braai with ss flue and cowl, spark arrestors and approved flue flashing.

Supplier: Jetmaster

Reference code: D3000058

Size: 1100(w)x475(d)x708(h), 250 diam. flue, 2x 1200mm lengths

Website: https://jetmaster.co.za/product/unibraai-1000mm-304-stainless-steel/

#### De Mond Nature Reserve: Tourist Cabin

10 October 2024





# **OUTDOOR COLLECTION** *Ajust fastes befer on a Jetmaster*

7 Borax Street Alrode Alberton, Johannesburg 011 764 4632
www.Jetmaster.co.za



## **NOVA BRAAI MS-HD** Builtin

The Nova Braai, built for durability and convenience. Its sturdy exterior is complemented by a nickel-plated grill, charcoal tray, and charcoal starter, ensuring easy and efficien