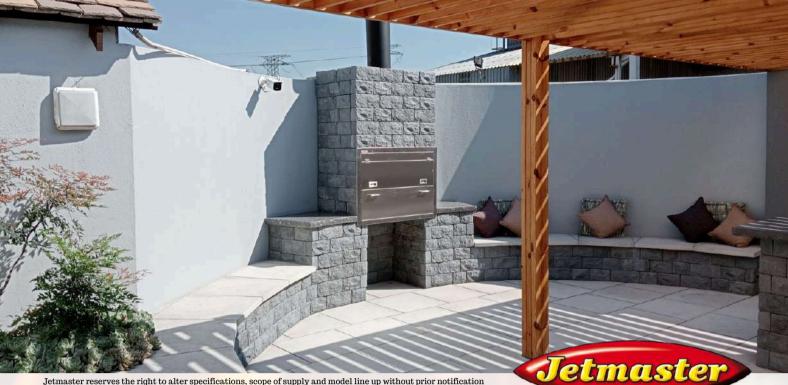

#### 3. Extent of Contract

As a rough guide only to Tenderers, the work embodied in this contract comprises the alteration and construction of an existing tourism cabin building comprising alterations to the existing cabin and construction of new braai area. The building footprint is approximately 75m<sup>2</sup>

A compulsory site inspection will take place at 11:00 AM on 18 June 2025. Tenderers to meet at De Mond Nature Reserve.

De Mond Nature Reserve is located between the Overberg towns of Struisbaai and Arniston, approximately 23km from Bredasdorp accessible via a gravel road off of the R316 toward Arniston.