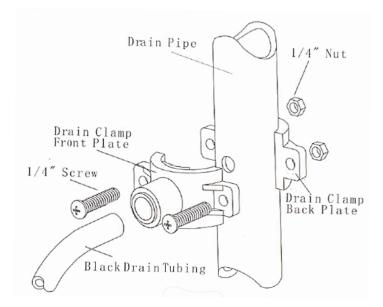

the waste water then you can use the drain pipe bracket included in the kit (optional).

It is designed for use with rubber drain pipes.

Drill a 5mm hole in the pipe and then place the bracket over it.

Now we have everything ready to be hooked up. Place the RO system and its' tank in the desired location.

Make sure everything is still accessible. Water connection / valve.

Bottom of the tap.

Your drain connection.

The valve on top of the tank

All four connection points on the RO system. If this is the case then we are ready to proceed, if not try moving some things around until you have a space you can work in. Now move the Reverse Osmosis system to the location where you would want it in when replacing filters. (Ex. The basin or the floor) Take the roll of pipe and measure of the



lengths of pipe that you will need to connect the various points to their correct connectors on the RO system.

Where to connect what is shown in the diagrams at the end and is labelled on some units. Once you have the correct lengths marked off cut the pipe in those places. If you don't have enough pipe there are two options.

Buy more pipe or Fit the RO system with shorter pipes. If you are going this route please ensure that all the connections to the RO system are easily reachable as you will have to remove the pipes when maintenance is required.



### **Additional Notes**

Once you have all the pipes connected it is time to check for leaks.

Before we can let water into the system please make sure the valve on the buffer tank is closed.

Open the tap by the basin to allow air to es