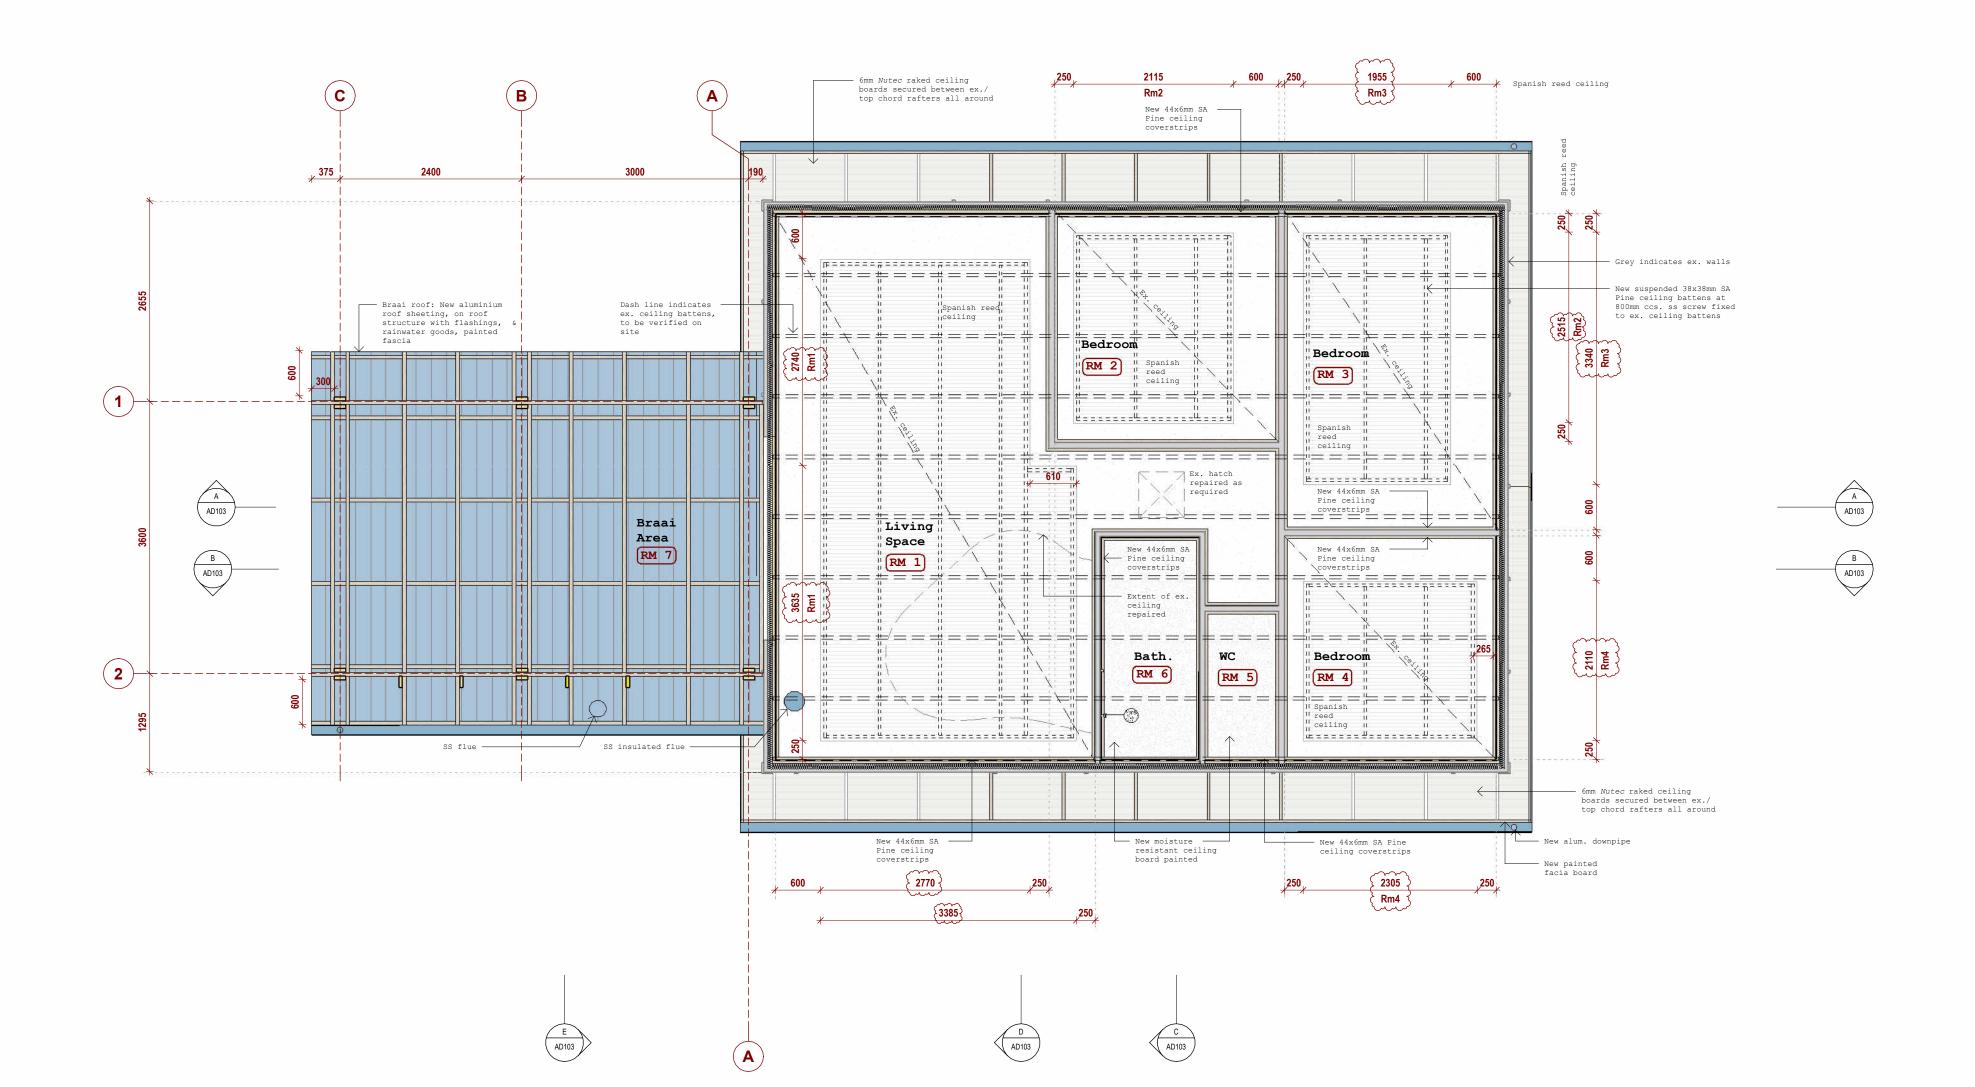

#### 3. Extent of Contract

As a rough guide only to Tenderers, the work embodied in this contract comprises the alteration and construction of an existing tourism cabin building comprising alterations to the existing cabin and construction of new braai area. The building footprint is approximately 75m<sup>2</sup>

#### 5. Drawings Issued With Bills of Quantities

The drawings as listed under Part 5 are issued electronically and form part of these Bills of Quantities.

All relevant drawings are available electronically using the following link: (Tenderer to notify the quantity surveyor should all drawings not be accessible)

https://www.capenature.co.za/tender-and-bid-information

In order to obviate lengthy descriptions, references have been made in certain items in the Bills of Quantities to particular drawings by the drawing number. In these cases the respective drawings shall be taken and

read together with the particular bill items concerned and the rates and prices shall include for providing all labour, materials, equipment, services and for performing all operations required for the complete installation of the items described and shown on the drawings.

The insertion of particular drawing references in the bills shall in no way relieve the Tenderer of his responsibility to study all drawings.