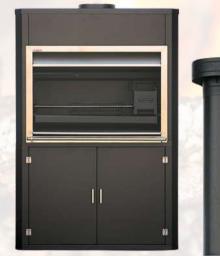

#### 3. Extent of Contract

As a rough guide only to Tenderers, the work embodied in this contract comprises the alteration and construction of an existing tourism cabin building comprising alterations to the existing cabin and construction of new braai area. The building footprint is approximately 75m<sup>2</sup>