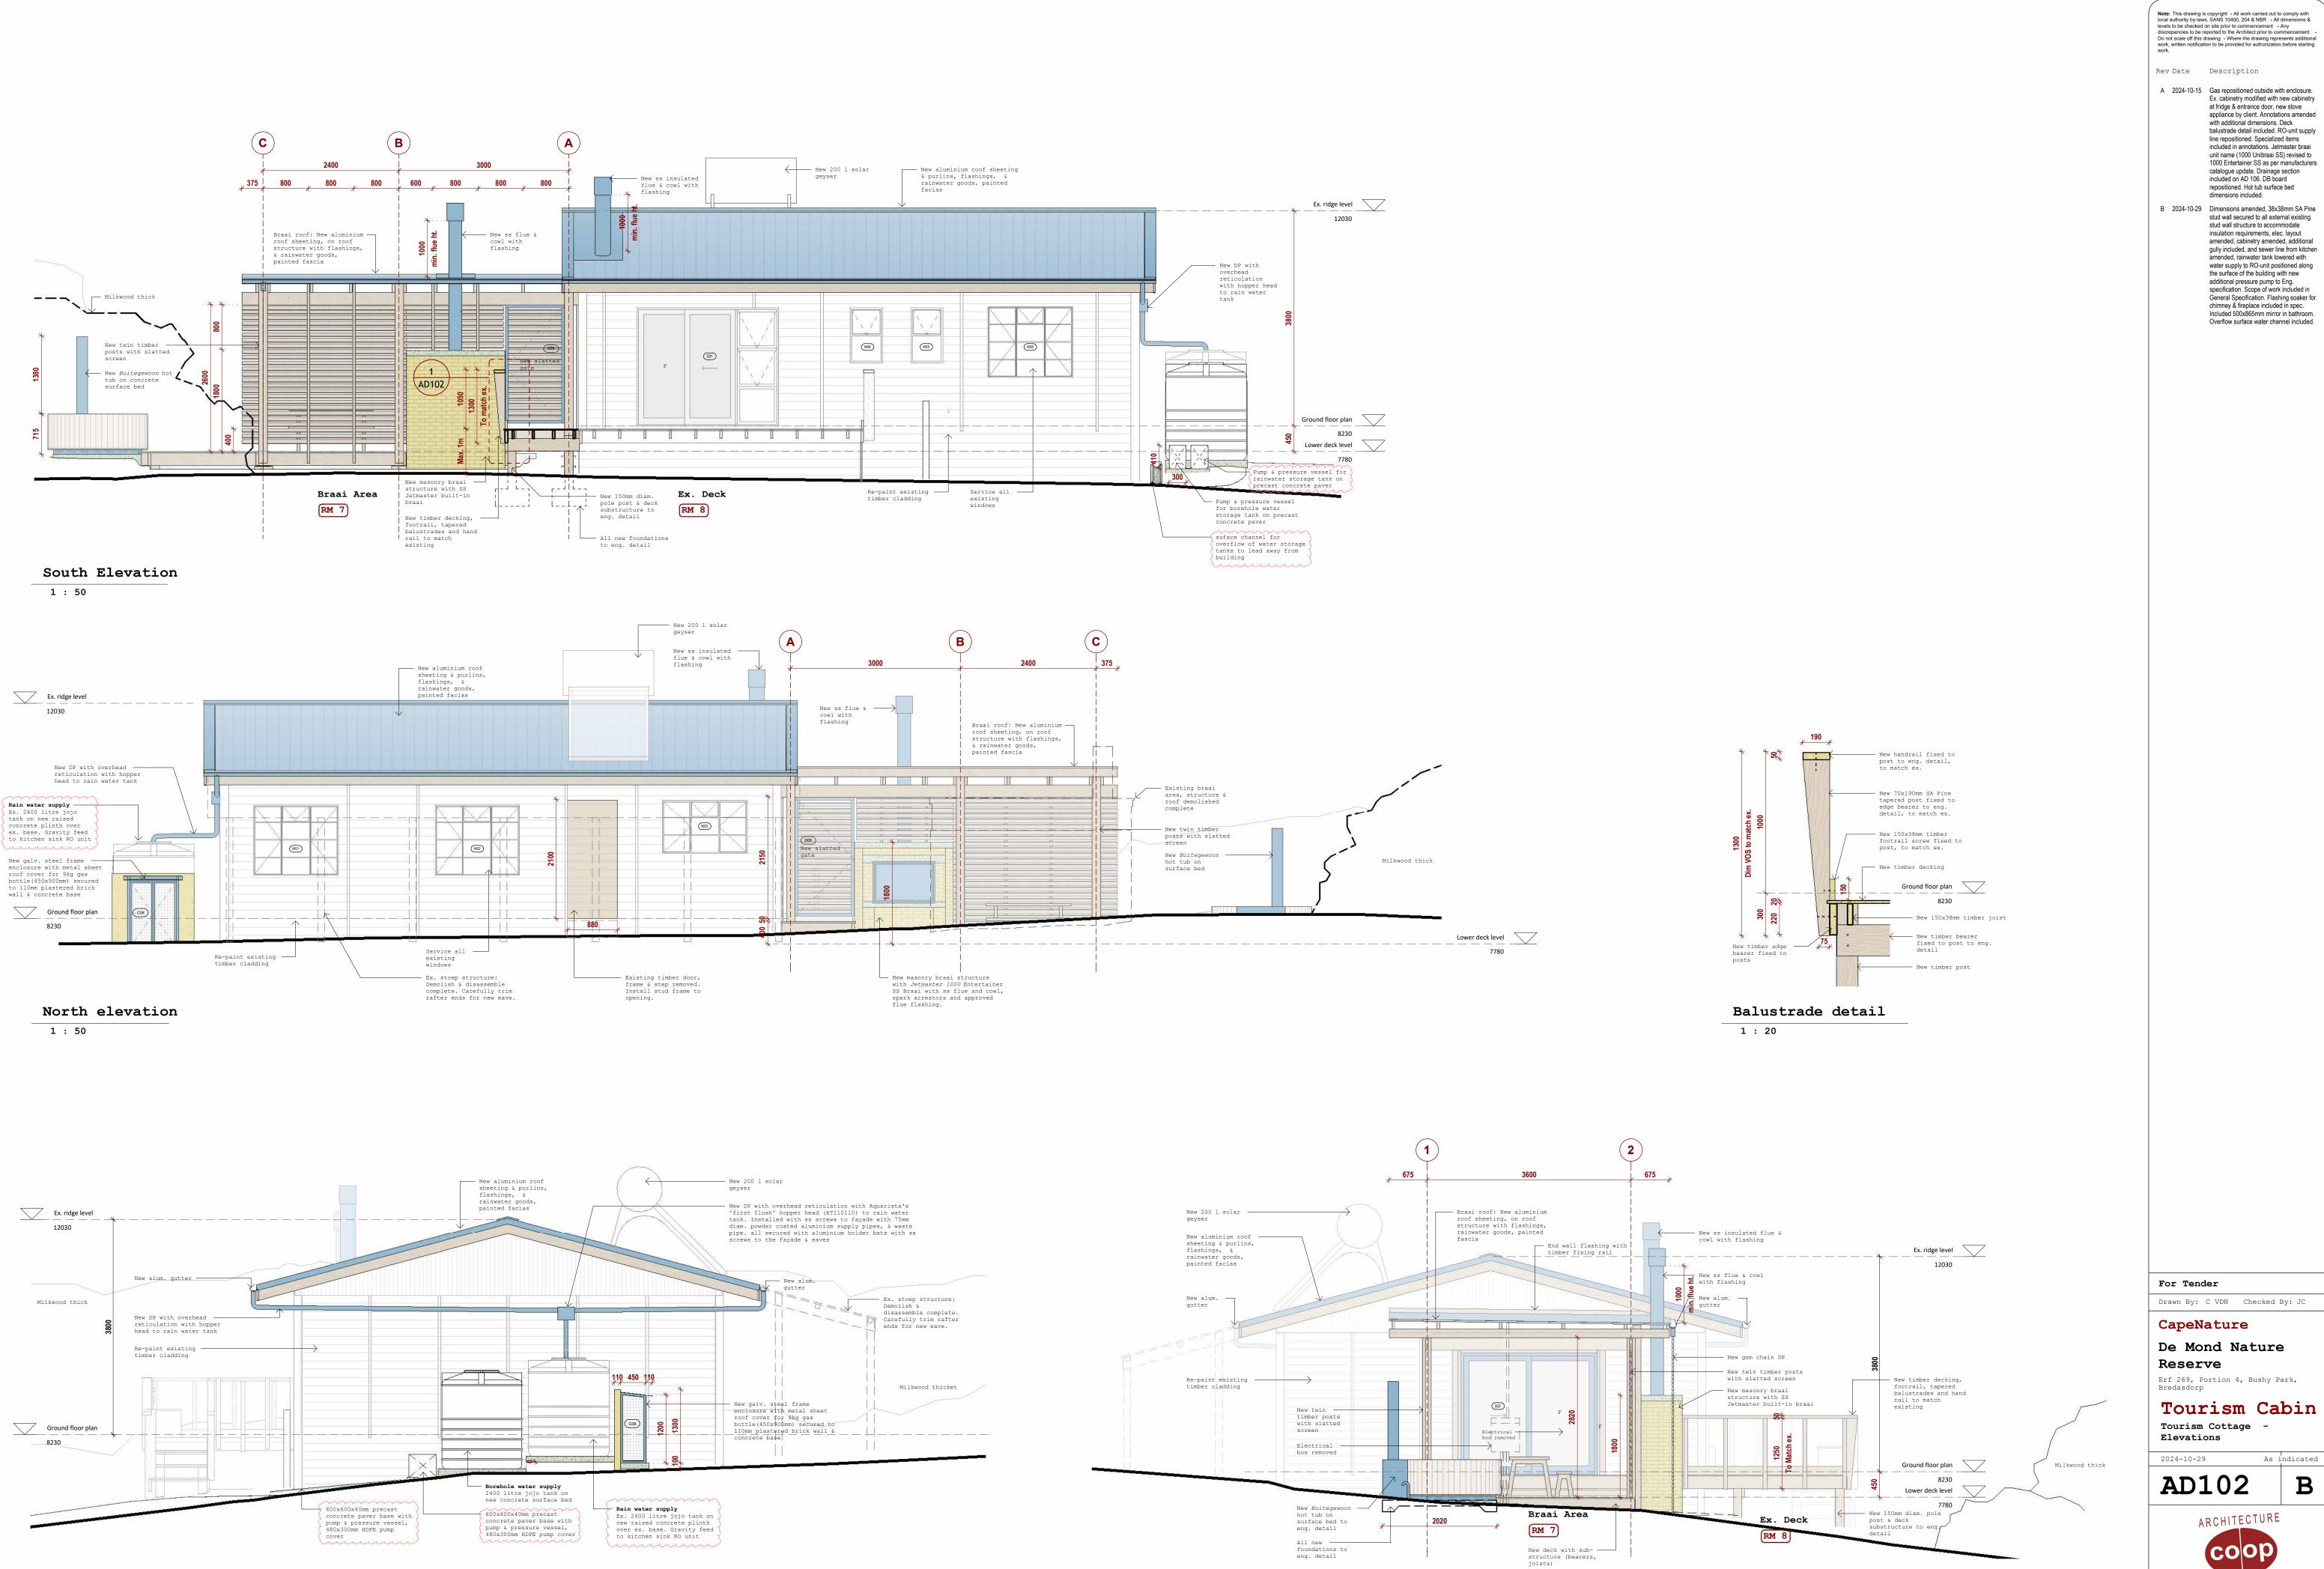

#### 3. Extent of Contract

As a rough guide only to Tenderers, the work embodied in this contract comprises the alteration and construction of an existing tourism cabin building comprising alterations to the existing cabin and construction of new braai area. The building footprint is approximately 75m<sup>2</sup>

#### 5. Drawings Issued With Bills of Quantities

The drawings as listed under Part 5 are issued electronically and form part of these Bills of Quantities.

All relevant drawings are available electronically using the following link: (Tenderer to notify the quantity surveyor should all drawings not be accessible)

https://www.capenature.co.za/tender-and-bid-information

In order to obviate lengthy descriptions, references have been made in certain items in the Bills of Quantities to particular drawings by the drawing number. In these cases the respective drawings shall be taken and

read together with the particular bill items concerned and the rates and prices shall include for providing all labour, materials, equipment, services and for performing all operations required for the complete installation of the items described and shown on the drawings.

The insertion of particular drawing references in the bills shall in no way relieve the Tenderer of his responsibility to study all drawings.