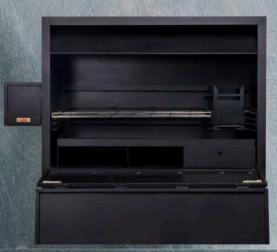

#### 3. Extent of Contract

As a rough guide only to Tenderers, the work embodied in this contract comprises the alteration and construction of an existing tourism cabin building comprising alterations to the existing cabin and construction of new braai area. The building footprint is approximately 75m<sup>2</sup>