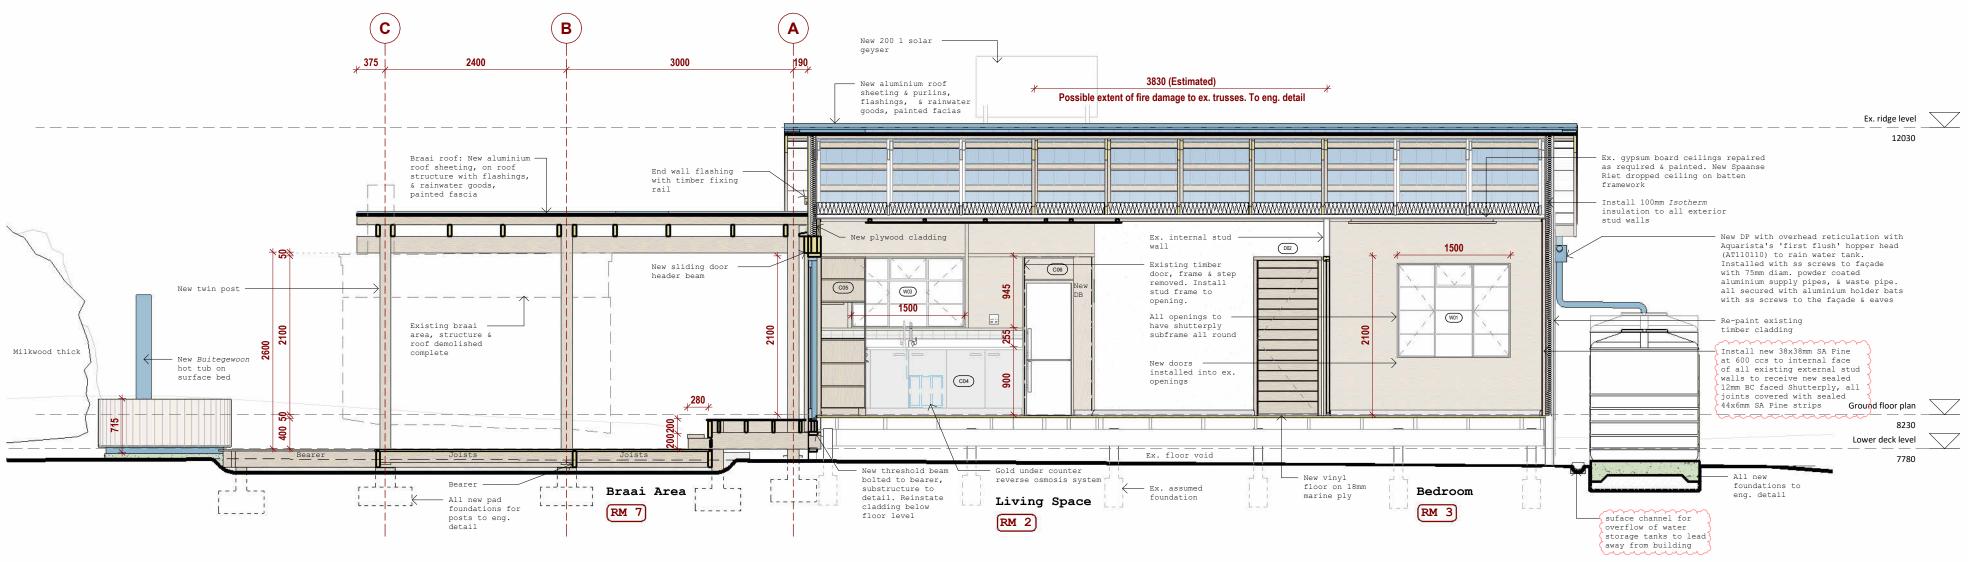

#### 3. Extent of Contract

As a rough guide only to Tenderers, the work embodied in this contract comprises the alteration and construction of an existing tourism cabin building comprising alterations to the existing cabin and construction of new braai area. The building footprint is approximately 75m<sup>2</sup>

#### 5. Drawings Issued With Bills of Quantities

The drawings as listed under Part 5 are issued electronically and form part of these Bills of Quantities.

All relevant drawings are available electronically using the following link: (Tenderer to notify the quantity surveyor should all drawings not be accessible)

https://www.capenature.co.za/tender-and-bid-information

In order to obviate lengthy descriptions, references have been made in certain items in the Bills of Quantities to particular drawings by the drawing number. In these cases the respective drawings shall be taken and

read together with the particular bill items concerned and the rates and prices shall include for providing all labour, materials, equipment, services and for performing all operations required for the complete installation of the items described and shown on the drawings.

The insertion of particular drawing references in the bills shall in no way relieve the Tenderer of his responsibility to study all drawings.