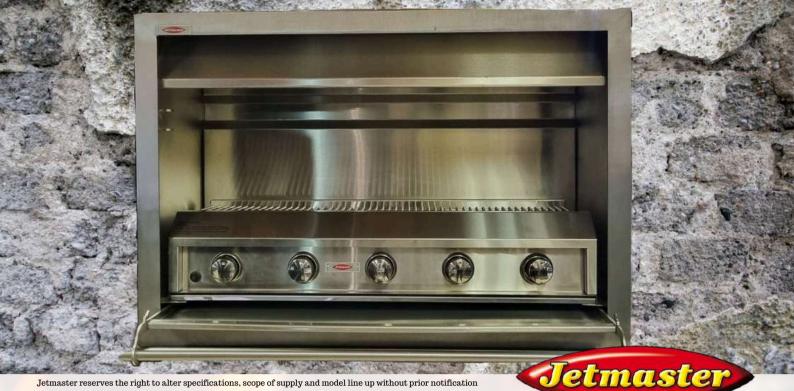

# De Mond, Tourist Cottage WCG Dol & CapeNature

Principal Contract Document Provisional Bills of Quantities November 2024

#### 3. Extent of Contract

As a rough guide only to Tenderers, the work embodied in this contract comprises the alteration and construction of an existing tourism cabin building comprising alterations to the existing cabin and construction of new braai area. The building footprint is approximately 75m<sup>2</sup>