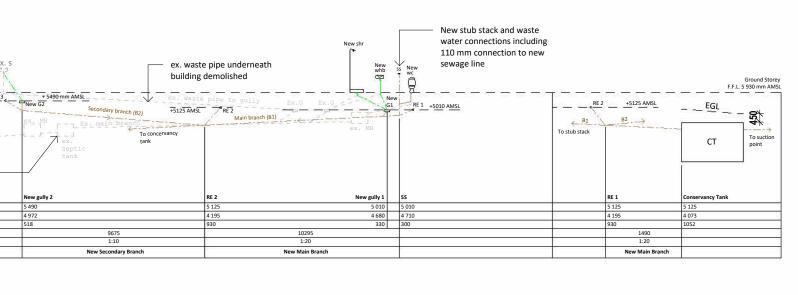

#### Part 2: Provisional Bills of Quantities

| Bill No. 1 : | Preliminaries                               | 1 - 27  |
|--------------|---------------------------------------------|---------|
| Bill No. 2 : | Demolitions                                 | 28 - 30 |
| Bill No. 3 : | Alterations                                 | 31 - 37 |
| Bill No. 4 : | Earthworks                                  | 38 - 42 |
| Bill No. 5 : | Concrete, Formwork and Reinforcement        | 43 - 46 |
| Bill No. 6 : | Masonry                                     | 47 - 49 |
| Bill No. 7 : | Waterproofing                               | 50 - 52 |
| Bill No. 8 : | Roof Coverings, Claddings, etc.             | 53      |
| Bill No. 9 : | Carpentry and Joinery                       | 54 - 61 |
| Bill No. 10: | Ceilings, Partitioning and Access Floorings | 62 - 65 |
| Bill No. 11: | Floor Coverings, Wall Linings, etc          | 66      |
| Bill No. 12: | Metalwork                                   | 67 - 71 |
| Bill No. 13: | Plastering                                  | 72      |
| Bill No. 14: | Tiling                                      | 73 - 76 |
| Bill No. 15: | Plumbing and Drainage                       | 77 - 81 |
| Bill No. 16: | Electrical Work                             | 82 - 84 |
| Bill No. 17: | Paintwork                                   | 85 - 88 |
| Bill No. 18: | External Works                              | 89      |
| Bill No. 19: | Budgetary Allowances                        | 90 - 93 |
|              |                                             |         |