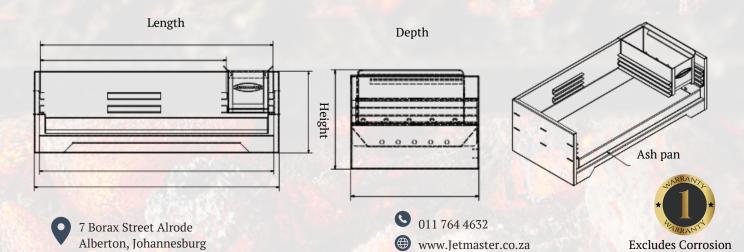

#### 3. Extent of Contract

As a rough guide only to Tenderers, the work embodied in this contract comprises the alteration and construction of an existing tourism cabin building comprising alterations to the existing cabin and construction of new braai area. The building footprint is approximately 75m<sup>2</sup>