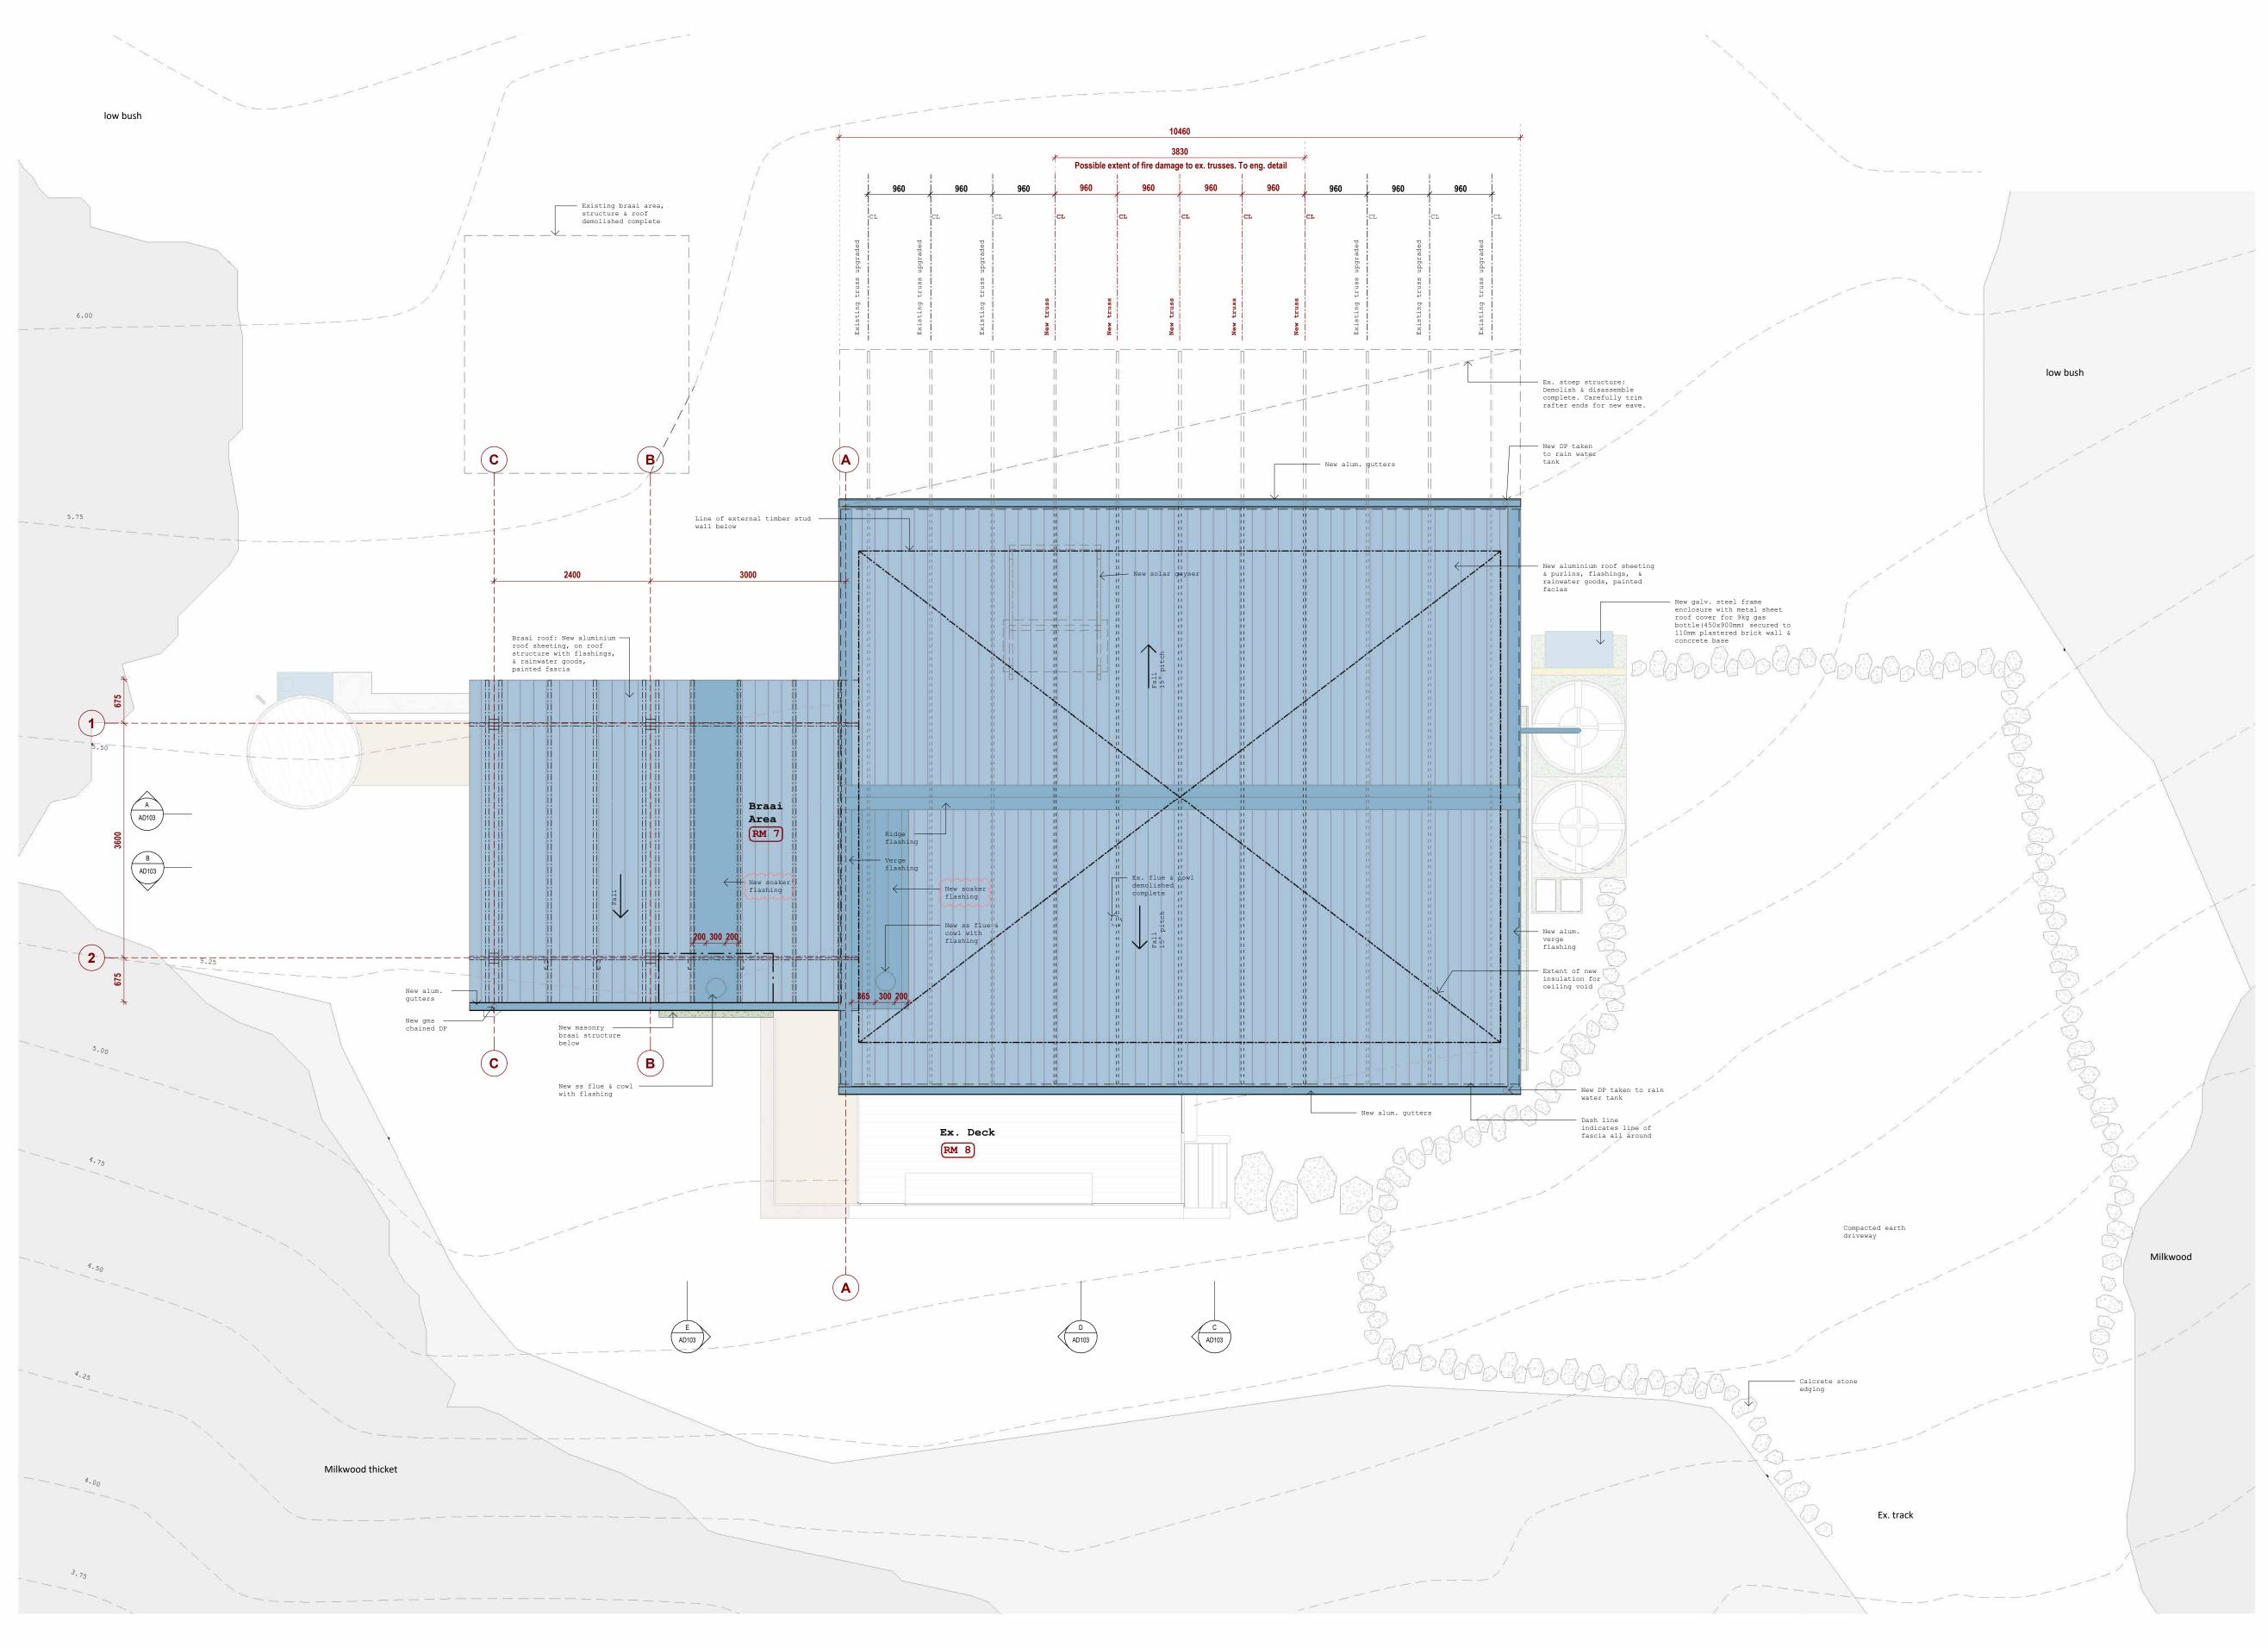

#### 3. Extent of Contract

As a rough guide only to Tenderers, the work embodied in this contract comprises the alteration and construction of an existing tourism cabin building comprising alterations to the existing cabin and construction of new braai area. The building footprint is approximately 75m<sup>2</sup>