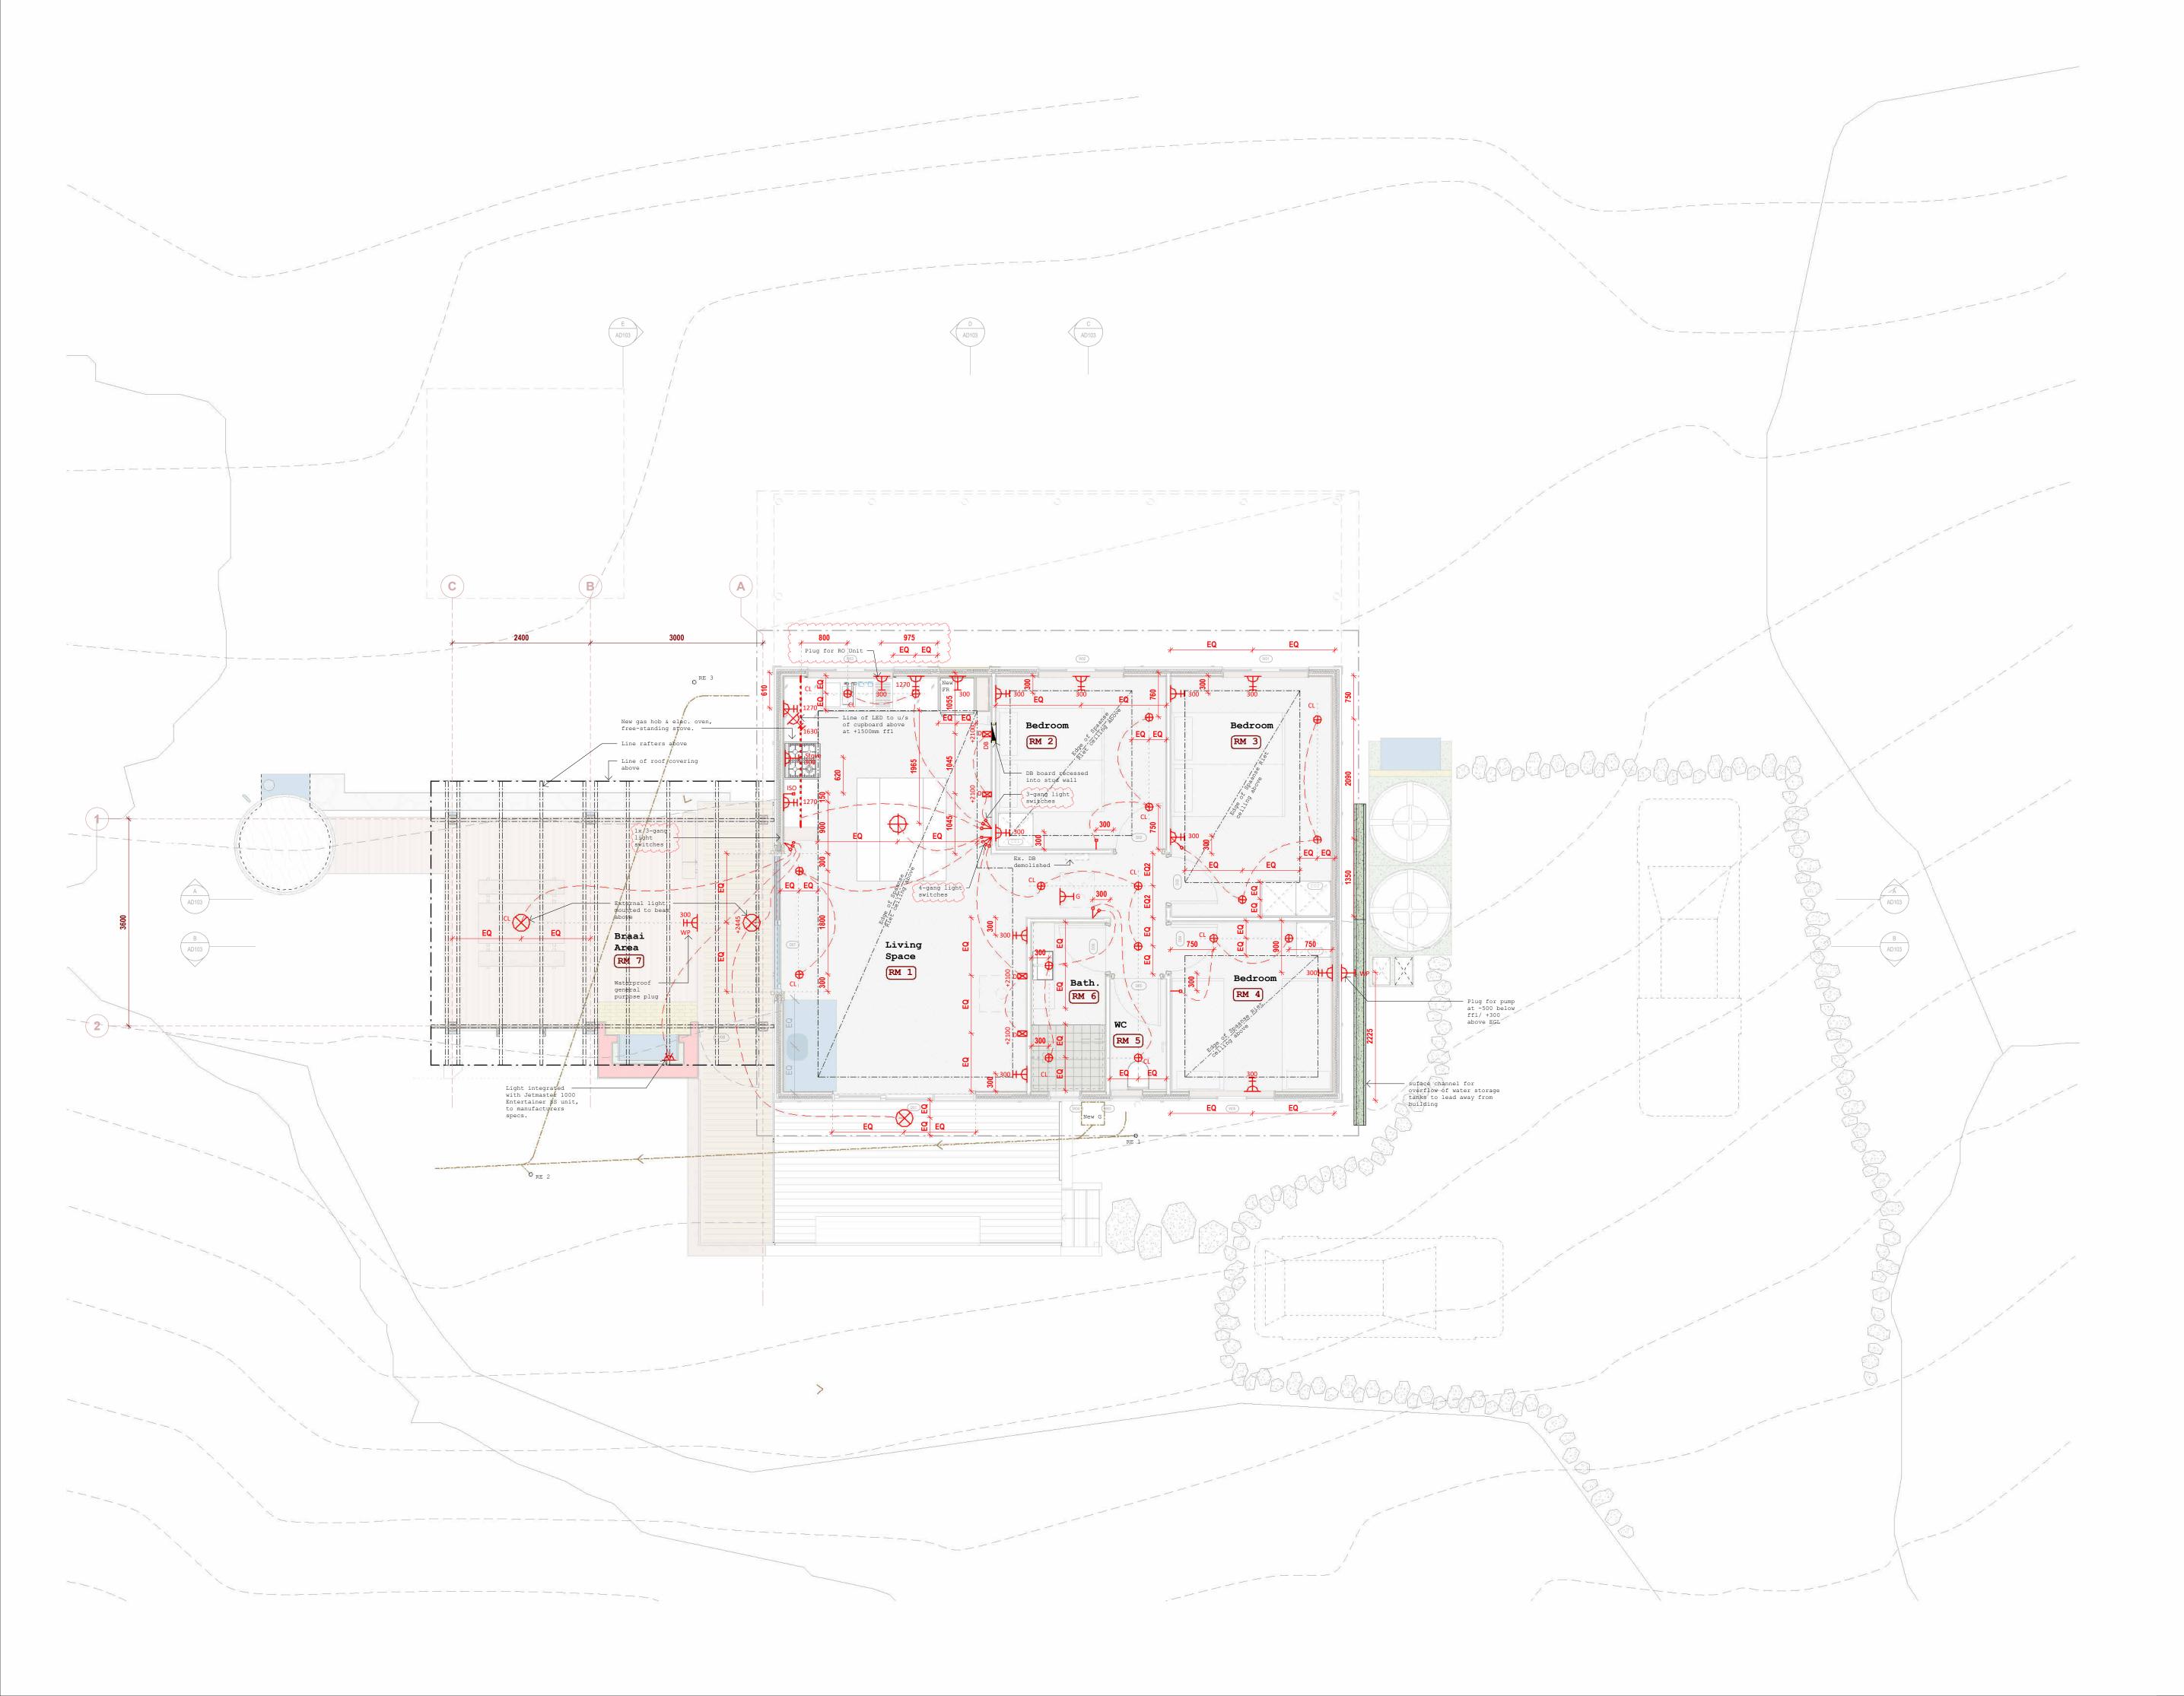

#### 3. Extent of Contract

As a rough guide only to Tenderers, the work embodied in this contract comprises the alteration and construction of an existing tourism cabin building comprising alterations to the existing cabin and construction of new braai area. The building footprint is approximately 75m<sup>2</sup>