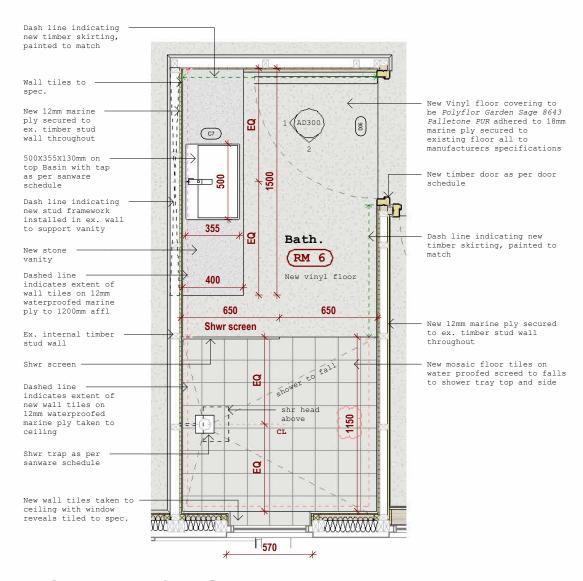

#### 3. Extent of Contract

As a rough guide only to Tenderers, the work embodied in this contract comprises the alteration and construction of an existing tourism cabin building comprising alterations to the existing cabin and construction of new braai area. The building footprint is approximately 75m<sup>2</sup>