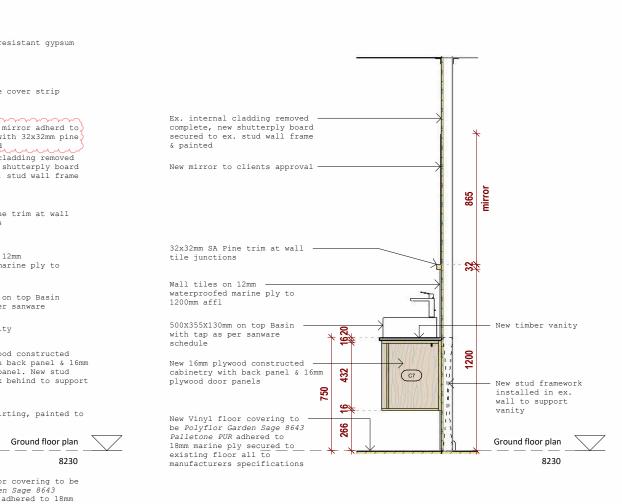

#### 3. Extent of Contract

As a rough guide only to Tenderers, the work embodied in this contract comprises the alteration and construction of an existing tourism cabin building comprising alterations to the existing cabin and construction of new braai area. The building footprint is approximately 75m<sup>2</sup>