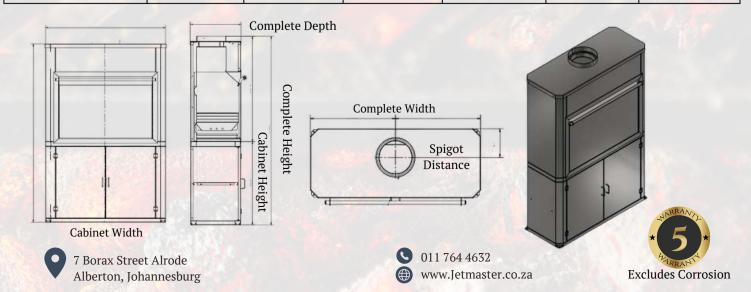

#### 3. Extent of Contract

As a rough guide only to Tenderers, the work embodied in this contract comprises the alteration and construction of an existing tourism cabin building comprising alterations to the existing cabin and construction of new braai area. The building footprint is approximately 75m<sup>2</sup>