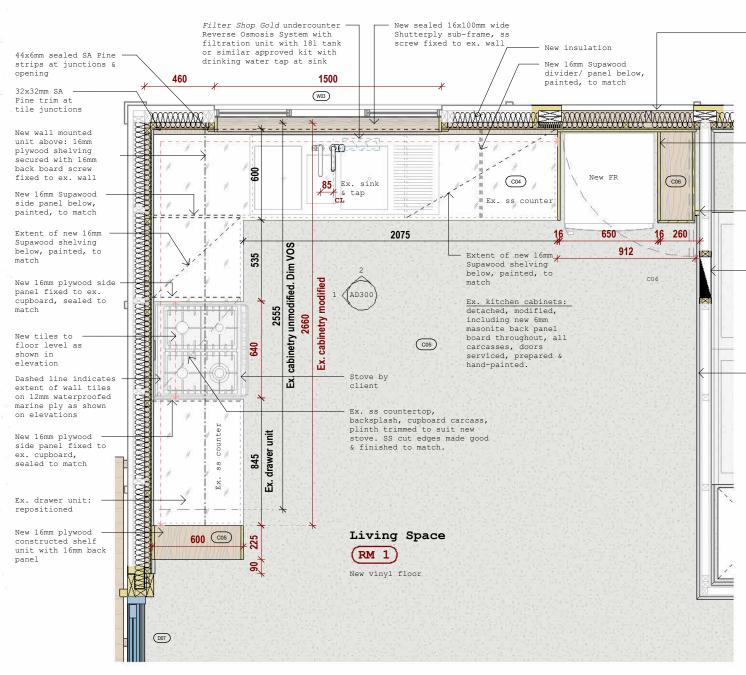

| C VDN Checked By:JC<br>ure<br>ond Nature<br>Cve<br>Portion 4, Bushy Park,<br>p<br>Cism Cabin<br>& Door schedule 5           |
| Drawn By:<br>CapeNat<br>De Mc<br>Resen<br>Erf 269, 5<br>Bredasdory<br>Toui<br>Window           | C VDN Checked By:JC<br>ure<br>ond Nature<br>Cve<br>Portion 4, Bushy Park,<br>p<br>Cism Cabin<br>& Door schedule 5           |
| Drawn By:<br>CapeNat<br>De Mc<br>Reser<br>Erf 269,<br>Bredasdor<br>Toul<br>Window<br>2024-10-1 | C VDN Checked By:JC<br>ure<br>ond Nature<br>Cve<br>Portion 4, Bushy Park,<br>p<br>Cism Cabin<br>& Door schedule 5<br>5 1:50 |



Ex. cupboards in bedrooms 1 : 25





Kitchen view



Existing cupboard - CO2



Ex. cupboards in bedrooms - photo

Photos taken by Architecture Coop



8230

Kitchen elevation 1 1 : 25









Kitchen cabinetry layout 1 : 25

throughout, all carcasses, doors serviced, prepared & hand-painted.



Kitchen elevation 2 1 : 25



New 110mm brick wall

Bathroom vanity section 2 1 : 25

- Existing timber door, frame & step removed. Install stud frame to opening.

 New 16mm plywood constructed cabinetry with 16mm plywood door panel, side panel fixed to ex. sink countertop cupboard - New 32x32mm SA Pine trim

DB board recessed into ex. external timber stud wall supported with new timber stud frame all around to match ex.

Ex. skirting to be re-used & repainted to match

match ex.

sink countertop cupboard

Ground floor plan

8230

New 16mm Supawood

70 900 \_\_\_70 \_\_\_⊀\_⊀ - New metal sheet roof cover New 110mm brick wall New expanded metal mesh panel C08

- New galv. steel frame en