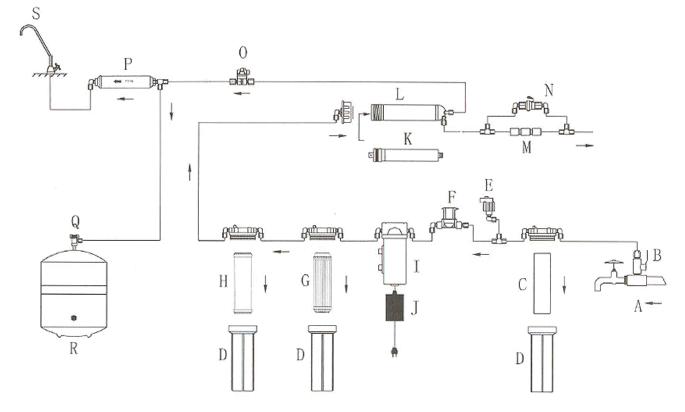

ll improve a bit.                        |
| Smell in product water         | Filters not replaced in time                                                                                           | It can cause bio fouling to<br>remove this the system<br>normally needs to be flushed<br>with hydrogen peroxide, this<br>can be done at FilterShop.co.za |

### **Booster Pump RO / Nano Diagram**

A. Feed Water Adapter B.2 "Ball Valve C.10 "PP(5µm) Sediment Filter D. Filter Housing 10" E. Low Pressure Switch F. Solenoid Valve G. 10 "Granular Activated Carbon(GAC) H. 10 "Block Activated Carbon(BAC) I. Booster Pump J. Transformer L.R.O Housing K. R. O Membrane M. Drain Restrictor N. Flush Valve O. High Pressure Switch P. Post Carbon Filter Q. Ball Valve of Tank R. Pressure Storage Tank S. Faucet



Page 16

## Standard RO / Nano Diagram



#### Annexure B

Selected special items

#### Outdoor braai unit

**Product name:** Jetmaster 1000 Entertainer SS Braai with ss flue and cowl, spark arrestors and approved flue flashing.

Supplier: Jetmaster

Reference code: D3000058

Size: 1100(w)x475(d)x708(h), 250 diam. flue, 2x 1200mm lengths

Website: https://jetmaster.co.za/product/unibraai-1000mm-304-stainless-steel/

#### De Mond Nature Reserve: Tourist Cabin

10 October 2024





# **OUTDOOR COLLECTION** *Ajust fastes befer on a Jetmaster*

7 Borax Street Alrode Alberton, Johannesburg 011 764 4632
www.Jetmaster.co.za



## **NOVA BRAAI MS-HD** Builtin

The Nova Braai, built for durability and convenience. Its sturdy exterior is complemented by a nickel-plated grill, charcoal tray, and ch