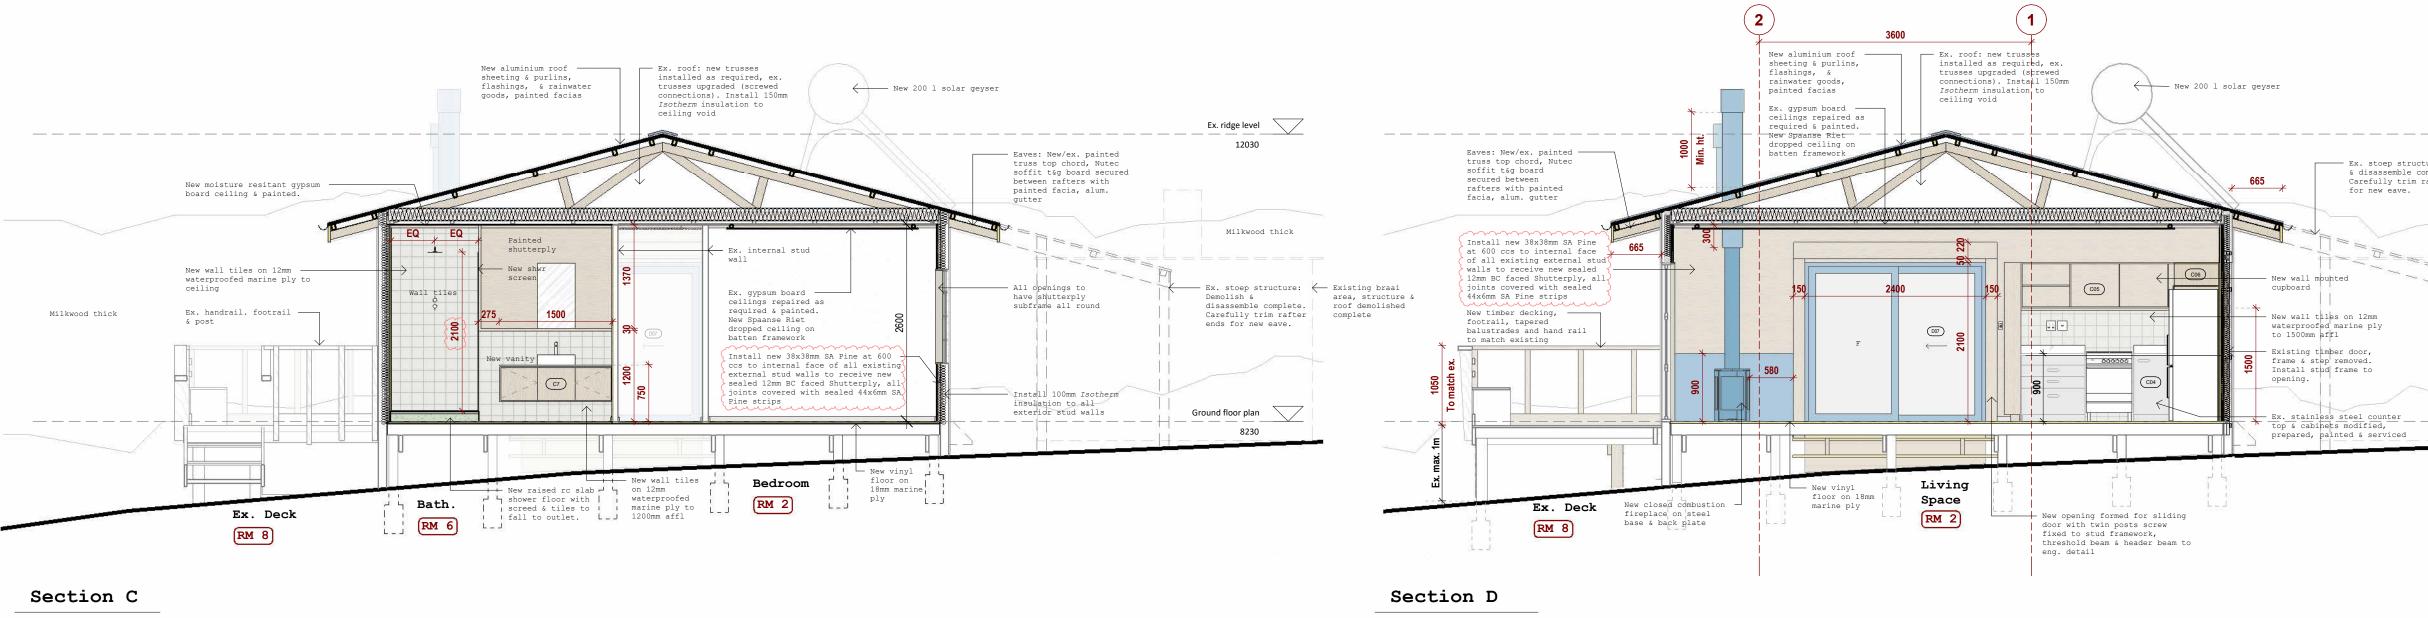

#### 3. Extent of Contract

As a rough guide only to Tenderers, the work embodied in this contract comprises the alteration and construction of an existing tourism cabin building comprising alterations to the existing cabin and construction of new braai area. The building footprint is approximately 75m<sup>2</sup>

#### 5. Drawings Issued With Bills of Quantities

The drawings as listed under Part 5 are issued electronically and form part of these Bills of Quantities.

All relevant drawings are available electronically using the following link: (Tenderer to notify the quantity surveyor should all drawings not be accessible)

https://www.capenature.co.za/tender-and-bid-information

In order to obviate lengthy descriptions, references have been made in certain items in the Bills of Quantities to particular drawings by the drawing number. In these cases the respective drawings shall be taken and

read together with the particular bill items concerned and the rates and prices shall include for providing all labour, materials, equipment, services and for performing all operations required for the complete installation of the items described and shown on the drawings.

The insertion of particular drawing references in the bills shall in no way relieve the Tenderer of his responsibility to study all drawings.