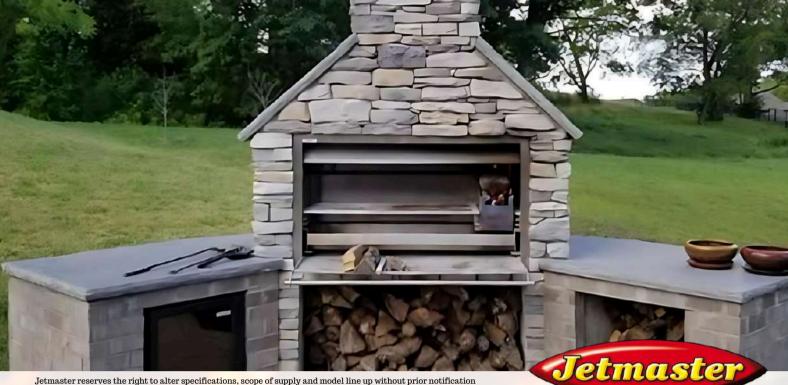

#### 3. Extent of Contract

As a rough guide only to Tenderers, the work embodied in this contract comprises the alteration and construction of an existing tourism cabin building comprising alterations to the existing cabin and construction of new braai area. The building footprint is approximately 75m<sup>2</sup>