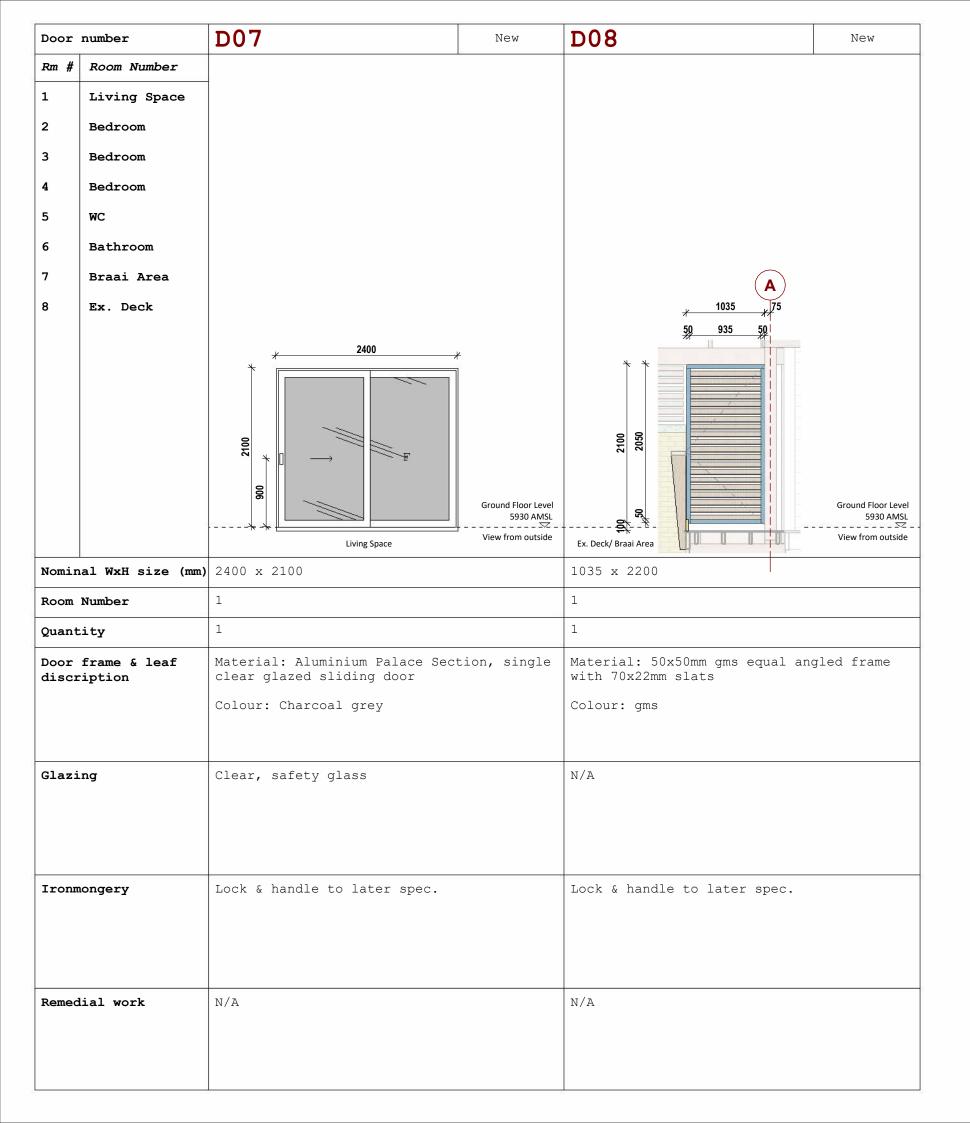

recoop.co.za                                                                                                                                                                                                                                                                                                                     |
|                                                      |                                                                                                                                                                                                                                                                                                                                                                                                                                  |



| work, written notific<br>work.                                                                 | s drawing - Where the drawing represents additional<br>ation to be provided for authorization before starting               |
|------------------------------------------------------------------------------------------------|-----------------------------------------------------------------------------------------------------------------------------|
| Rev Date                                                                                       | Description                                                                                                                 |
|                                                                                                |