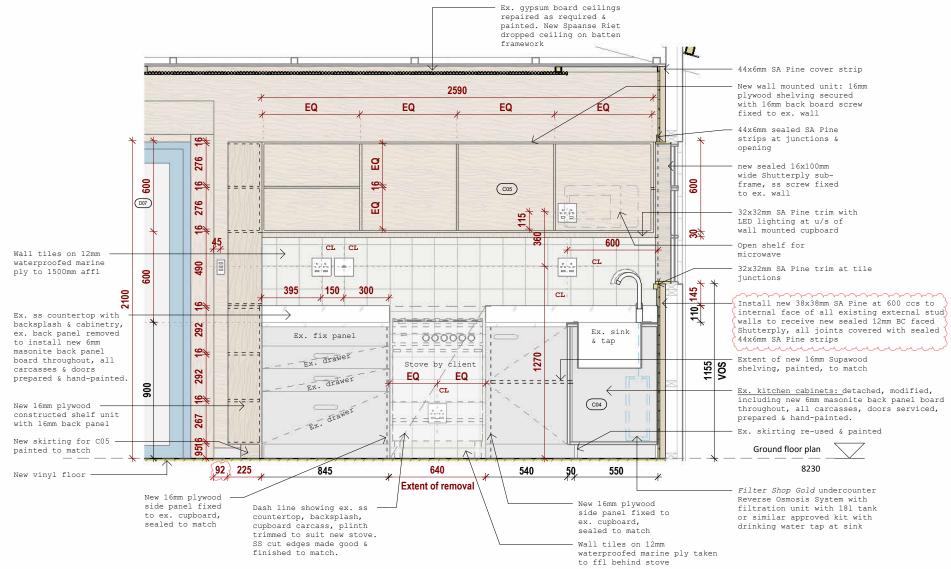

#### 3. Extent of Contract

As a rough guide only to Tenderers, the work embodied in this contract comprises the alteration and construction of an existing tourism cabin building comprising alterations to the existing cabin and construction of new braai area. The building footprint is approximately 75m<sup>2</sup>