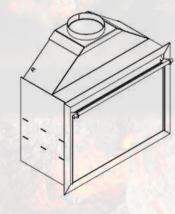

#### 3. Extent of Contract

As a rough guide only to Tenderers, the work embodied in this contract comprises the alteration and construction of an existing tourism cabin building comprising alterations to the existing cabin and construction of new braai area. The building footprint is approximately 75m<sup>2</sup>