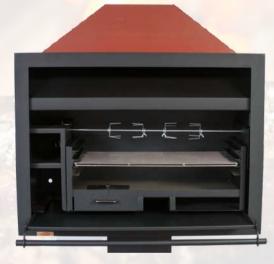

#### 3. Extent of Contract

As a rough guide only to Tenderers, the work embodied in this contract comprises the alteration and construction of an existing tourism cabin building comprising alterations to the existing cabin and construction of new braai area. The building footprint is approximately 75m<sup>2</sup>