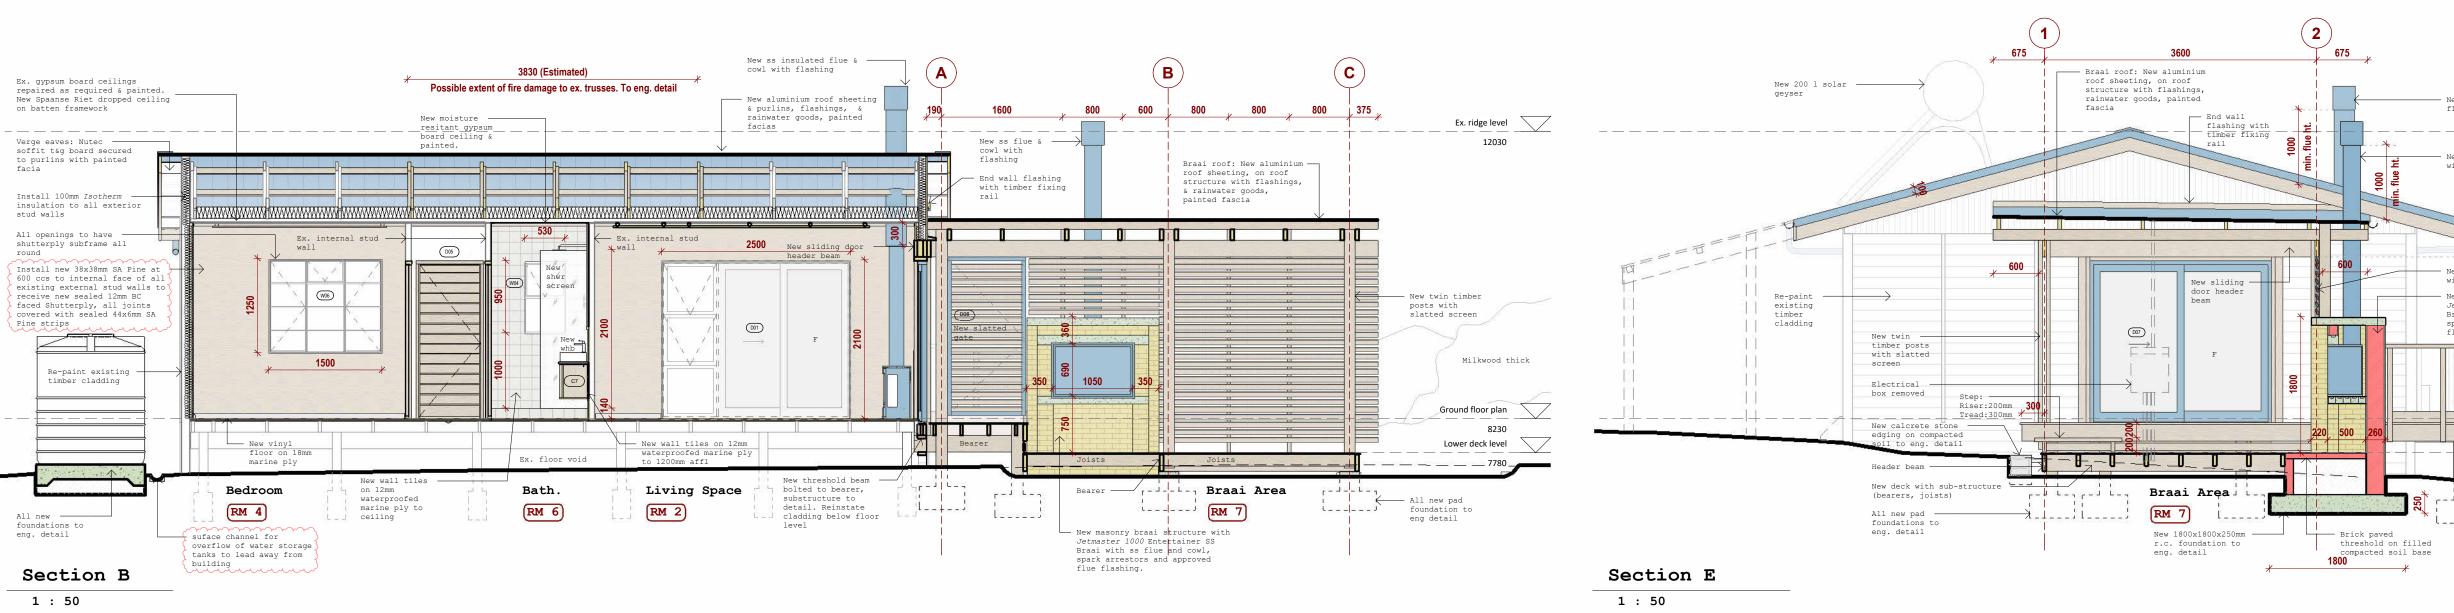

#### 3. Extent of Contract

As a rough guide only to Tenderers, the work embodied in this contract comprises the alteration and construction of an existing tourism cabin building comprising alterations to the existing cabin and construction of new braai area. The building footprint is approximately 75m<sup>2</sup>

#### 5. Drawings Issued With Bills of Quantities

The drawings as listed under Part 5 are issued electronically and form part of these Bills of Quantities.

All relevant drawings are available electronically using the following link: (Tenderer to notify the quantity surveyor should all drawings not be accessible)

https://www.capenature.co.za/tender-and-bid-information

In order to obviate lengthy descriptions, references have been made in certain items in the Bills of Quantities to particular drawings by the drawing number. In these cases the respective drawings shall be taken and

read together with the particular bill items concerned and the rates and prices shall include for providing all labour, materials, equipment, services and for performing all operations required for the complete installation of the items described and shown on the drawings.

The insertion of particular drawing references in the bills shall in no way relieve the Tenderer of his responsibility to study all drawings.