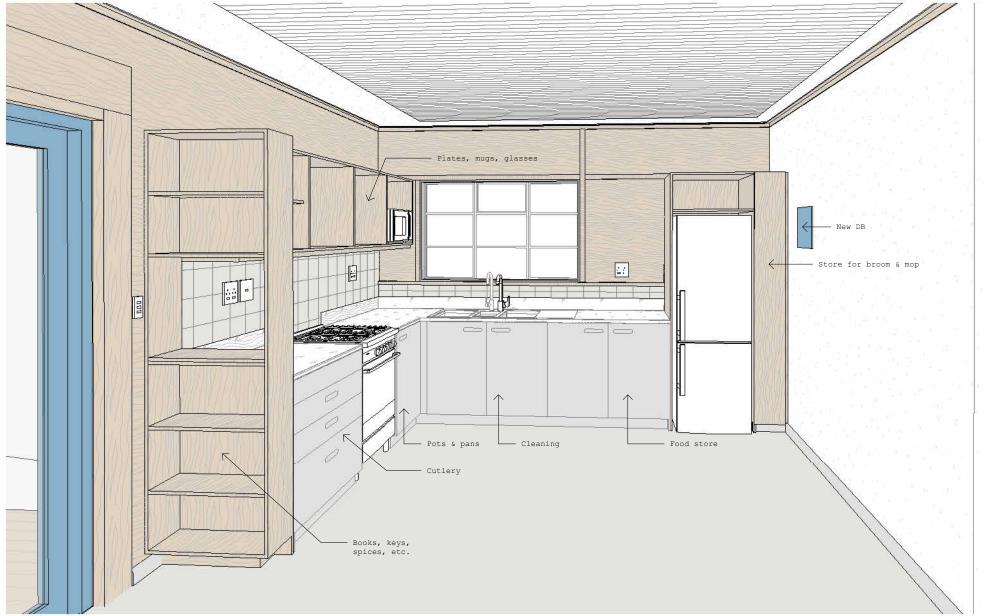

#### 3. Extent of Contract

As a rough guide only to Tenderers, the work embodied in this contract comprises the alteration and construction of an existing tourism cabin building comprising alterations to the existing cabin and construction of new braai area. The building footprint is approximately 75m<sup>2</sup>