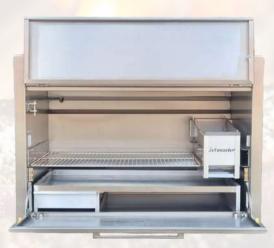

#### 3. Extent of Contract

As a rough guide only to Tenderers, the work embodied in this contract comprises the alteration and construction of an existing tourism cabin building comprising alterations to the existing cabin and construction of new braai area. The building footprint is approximately 75m<sup>2</sup>