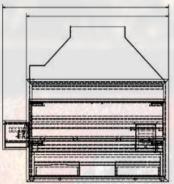

#### 3. Extent of Contract

As a rough guide only to Tenderers, the work embodied in this contract comprises the alteration and construction of an existing tourism cabin building comprising alterations to the existing cabin and construction of new braai area. The building footprint is approximately 75m<sup>2</sup>