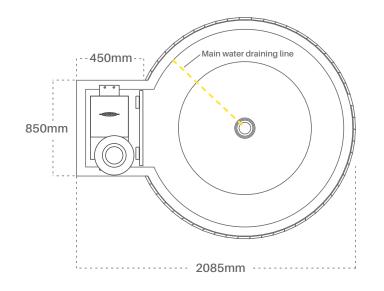

#### 3. Extent of Contract

As a rough guide only to Tenderers, the work embodied in this contract comprises the alteration and construction of an existing tourism cabin building comprising alterations to the existing cabin and construction of new braai area. The building footprint is approximately 75m<sup>2</sup>